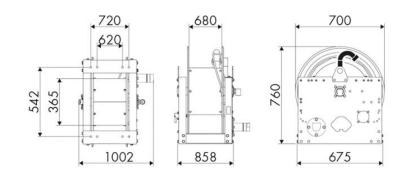

|  |  |  |
|-------------------|------------------------------|--|--|--|
| Compatible fluids | air - water - diesel fuel    |  |  |  |
| Swivel joint      | aluminum                     |  |  |  |
| Seals             | Viton <sup>®</sup>           |  |  |  |
| Characteristic    | hydraulic                    |  |  |  |
| Material          | painted steel                |  |  |  |
| Couplings         | -                            |  |  |  |
| Hose              | -                            |  |  |  |
| ø e hose length   | -                            |  |  |  |
| Inlet             | G 1" (f)                     |  |  |  |
| Outlet            | G 1" (f)                     |  |  |  |
| Reel flow path    | aluminum - zinc plated steel |  |  |  |



## **OVERALL DIMENSIONS (mm)**



#### **FURTHER FEATURES**

| Capacity 3/8" | Capacity 1/2" | Capacity 3/4" | Capacity 1" | Capacity 1.1/4" | Capacity 1.1/2" | Capacity 2" |
|---------------|---------------|---------------|-------------|-----------------|-----------------|-------------|
| 550 m         | 350 m         | 244 m         | 134 m       | 84 m            | 75 m            | 43 m        |