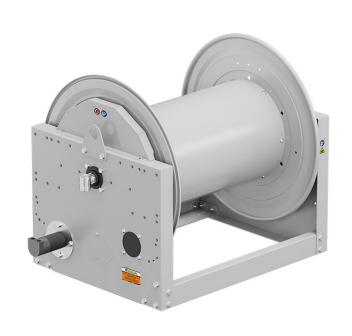

# P/N 0E871801/1000

Hose reel with hydraulic motorization in painted steel s. 700, for air-water and diesel, 20 bar, without hose. Drum width 690 mm. Inlet-outlet G 1" (f)

#### **FEATURES**

| Pressure          | 20 bar                       |  |  |  |
|-------------------|------------------------------|--|--|--|
| Compatible fluids | air - water - diesel fuel    |  |  |  |
| Swivel joint      | aluminum                     |  |  |  |
| Seals             | Viton <sup>®</sup>           |  |  |  |
| Characteristic    | hydraulic                    |  |  |  |
| Material          | painted steel                |  |  |  |
| Couplings         | -                            |  |  |  |
| Hose              | -                            |  |  |  |
| ø e hose length   | -                            |  |  |  |
| Inlet             | G 1" (f)                     |  |  |  |
| Outlet            | G 1" (f)                     |  |  |  |
| Reel flow path    | aluminum - zinc plated steel |  |  |  |