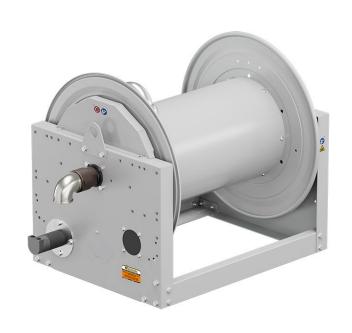

# P/N 0E871801/2000

Hose reel with hydraulic motorization in painted steel s. 700, for air-water and diesel, 20 bar, without hose. Drum width 690 mm. Inlet-outlet G 2" (f)

#### **FEATURES**

| Pressure          | 20 bar                       |
|-------------------|------------------------------|
| Compatible fluids | air - water - diesel fuel    |
| Swivel joint      | aluminum                     |
| Seals             | Viton <sup>®</sup>           |
| Characteristic    | hydraulic                    |
| Material          | painted steel                |
| Couplings         | -                            |
| Hose              | -                            |
| ø e hose length   | -                            |
| Inlet             | G 2" (f)                     |
| Outlet            | G 2" (f)                     |
| Reel flow path    | aluminum - zinc plated steel |