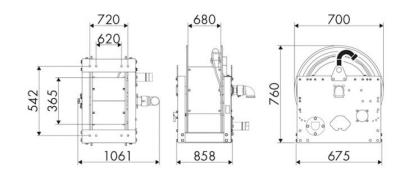

S OF USE**

Industry, Mining, Lube trucks and transports

#### **FEATURES**

| Pressure          | 20 bar                       |
|-------------------|------------------------------|
| Compatible fluids | air - water - diesel fuel    |
| Swivel joint      | aluminum                     |
| Seals             | Viton <sup>®</sup>           |
| Characteristic    | hydraulic                    |
| Material          | painted steel                |
| Couplings         | -                            |
| Hose              | -                            |
| ø e hose length   | -                            |
| Inlet             | G 2" (f)                     |
| Outlet            | G 2" (f)                     |
| Reel flow path    | aluminum - zinc plated steel |



# **OVERALL DIMENSIONS (mm)**



### **FURTHER FEATURES**

| Capacity 3/8" | Capacity 1/2" | Capacity 3/4" | Capacity 1" | Capacity 1.1/4" | Capacity 1.1/2" | Capacity 2" |
|---------------|---------------|---------------|-------------|-----------------|-----------------|-------------|
| 550 m         | 350 m         | 244 m         | 134 m       | 84 m            | 75 m            | 43 m        |