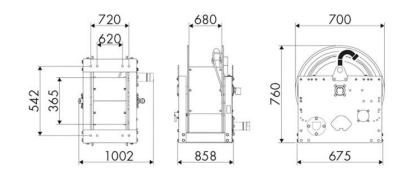

. Inlet-outlet G 1" (f)

#### **SECTORS OF USE**

Industry, Mining, Lube trucks and transports

#### **FEATURES**

| Pressure          | 150 bar                   |
|-------------------|---------------------------|
| Compatible fluids | oils and similar products |
| Swivel joint      | zinc plated steel         |
| Seals             | Viton <sup>®</sup>        |
| Characteristic    | hydraulic                 |
| Material          | painted steel             |
| Couplings         | -                         |
| Hose              | -                         |
| ø e hose length   | -                         |
| Inlet             | G 1" (f)                  |
| Outlet            | G 1" (f)                  |
| Reel flow path    | zinc plated steel         |



## **OVERALL DIMENSIONS (mm)**



### **FURTHER FEATURES**

| Capacity 3/8" | Capacity 1/2" | Capacity 3/4" | Capacity 1" | Capacity 1.1/4" | Capacity 1.1/2" | Capacity 2" |
|---------------|---------------|---------------|-------------|-----------------|-----------------|-------------|
| 550 m         | 350 m         | 244 m         | 134 m       | 84 m            | 75 m            | 43 m        |