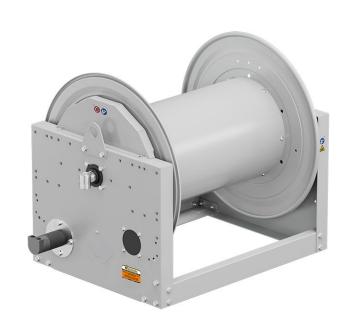

# P/N 0E871801/3000

Hose reel with hydraulic motorization in painted steel s. 700, for oil and similar, 150 bar, without hose. Drum width 690 mm. Inlet-outlet G 1" (f)

#### **FEATURES**

| Pressure          | 150 bar                   |
|-------------------|---------------------------|
| Compatible fluids | oils and similar products |
| Swivel joint      | zinc plated steel         |
| Seals             | Viton <sup>®</sup>        |
| Characteristic    | hydraulic                 |
| Material          | painted steel             |
| Couplings         | -                         |
| Hose              | -                         |
| ø e hose length   | -                         |
| Inlet             | G 1" (f)                  |
| Outlet            | G 1" (f)                  |
| Reel flow path    | zinc plated steel         |