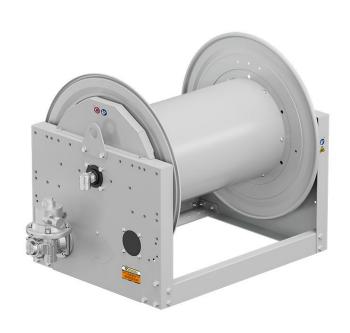

# P/N 0E871901/3000

Hose reel with pneumatic motorization in painted steel s. 700, for oil and similar, 150 bar, without hose. Drum width 690 mm. Inlet-outlet G 1" (f)

#### **FEATURES**

| Pressure          | 150 bar                   |
|-------------------|---------------------------|
| Compatible fluids | oils and similar products |
| Swivel joint      | zinc plated steel         |
| Seals             | Viton <sup>®</sup>        |
| Characteristic    | pneumatic                 |
| Material          | painted steel             |
| Couplings         | -                         |
| Hose              | -                         |
| ø e hose length   | -                         |
| Inlet             | G 1" (f)                  |
| Outlet            | G 1" (f)                  |
| Reel flow path    | zinc plated steel         |