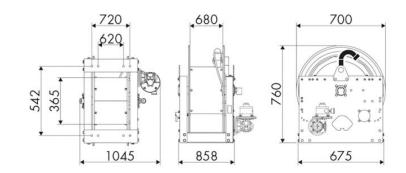

m. Inlet-outlet G 1" (f)

### **SECTORS OF USE**

Industry, Mining, Lube trucks and transports

#### **FEATURES**

| Pressure          | 150 bar                   |
|-------------------|---------------------------|
| Compatible fluids | oils and similar products |
| Swivel joint      | zinc plated steel         |
| Seals             | Viton <sup>®</sup>        |
| Characteristic    | pneumatic                 |
| Material          | painted steel             |
| Couplings         | -                         |
| Hose              | -                         |
| ø e hose length   | -                         |
| Inlet             | G 1" (f)                  |
| Outlet            | G 1" (f)                  |
| Reel flow path    | zinc plated steel         |



## **OVERALL DIMENSIONS (mm)**



#### **FURTHER FEATURES**

| Capacity 3/8" | Capacity 1/2" | Capacity 3/4" | Capacity 1" | Capacity 1.1/4" | Capacity 1.1/2" | Capacity 2" |
|---------------|---------------|---------------|-------------|-----------------|-----------------|-------------|
| 550 m         | 350 m         | 244 m         | 134 m       | 84 m            | 75 m            | 43 m        |