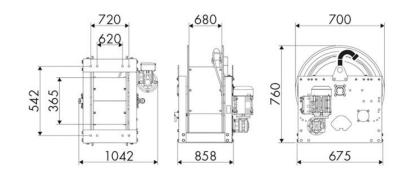

OF USE**

Industry, Mining, Lube trucks and transports

#### **FEATURES**

| Pressure          | 100 bar                      |
|-------------------|------------------------------|
| Compatible fluids | air - water - diesel fuel    |
| Swivel joint      | AISI 316 stainless steel     |
| Seals             | Viton <sup>®</sup>           |
| Characteristic    | electric 230 V AC - 50/60 Hz |
| Material          | painted steel                |
| Couplings         | -                            |
| Hose              | -                            |
| ø e hose length   | -                            |
| Inlet             | G 1" (f)                     |
| Outlet            | G 1" (f)                     |
| Reel flow path    | AISI 316 stainless steel     |



## **OVERALL DIMENSIONS (mm)**



### **FURTHER FEATURES**

| Capacity 3/8" | Capacity 1/2" | Capacity 3/4" | Capacity 1" | Capacity 1.1/4" | Capacity 1.1/2" | Capacity 2" |
|---------------|---------------|---------------|-------------|-----------------|-----------------|-------------|
| 550 m         | 350 m         | 244 m         | 134 m       | 84 m            | 75 m            | 43 m        |