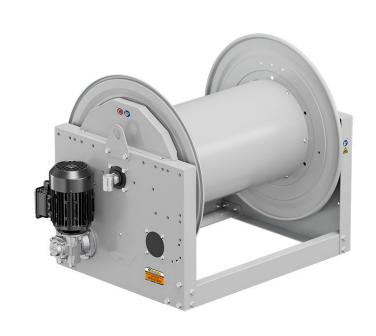

# P/N 0E873301/5000

Hose reel with electric motorization 230 V AC - 50/60 Hz in painted steel s. 700, for air-water, 100 bar, without hose. Drum width 690 mm. Inlet-outlet G 1" (f) with AISI 316 stainless steel reel flow path junction

#### **SECTORS OF USE**

Industry, Mining, Lube trucks and transports

#### **FEATURES**

| Pressure          | 100 bar                      |
|-------------------|------------------------------|
| Compatible fluids | air - water - diesel fuel    |
| Swivel joint      | AISI 316 stainless steel     |
| Seals             | Viton <sup>®</sup>           |
| Characteristic    | electric 230 V AC - 50/60 Hz |
| Material          | painted steel                |
| Couplings         | -                            |
| Hose              | -                            |
| ø e hose length   | -                            |
| Inlet             | G 1" (f)                     |
| Outlet            | G 1" (f)                     |
| Reel flow path    | AISI 316 stainless steel     |