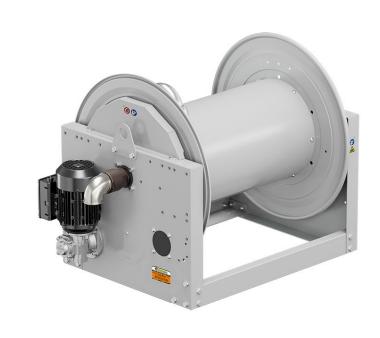

# P/N 0E873301/6000

Hose reel with electric motorization 230 V AC - 50/60 Hz in painted steel s. 700, for air-water, 70 bar, without hose. Drum width 690 mm. Inlet-outlet G 2" (f) with AISI 316 stainless steel reel flow path junction

#### **SECTORS OF USE**

Industry, Mining, Lube trucks and transports

#### **FEATURES**

| Pressure          | 70 bar                       |
|-------------------|------------------------------|
| Compatible fluids | air - water - diesel fuel    |
| Swivel joint      | AISI 316 stainless steel     |
| Seals             | Viton <sup>®</sup>           |
| Characteristic    | electric 230 V AC - 50/60 Hz |
| Material          | painted steel                |
| Couplings         | -                            |
| Hose              | -                            |
| ø e hose length   | -                            |
| Inlet             | G 2" (f)                     |
| Outlet            | G 2" (f)                     |
| Reel flow path    | AISI 316 stainless steel     |