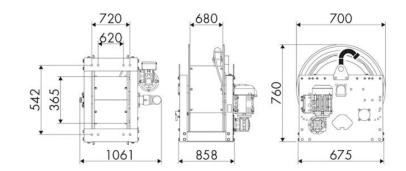

OF USE**

Industry, Mining, Lube trucks and transports

#### **FEATURES**

| Pressure          | 70 bar                       |
|-------------------|------------------------------|
| Compatible fluids | air - water - diesel fuel    |
| Swivel joint      | AISI 316 stainless steel     |
| Seals             | Viton <sup>®</sup>           |
| Characteristic    | electric 230 V AC - 50/60 Hz |
| Material          | painted steel                |
| Couplings         | -                            |
| Hose              | -                            |
| ø e hose length   | -                            |
| Inlet             | G 2" (f)                     |
| Outlet            | G 2" (f)                     |
| Reel flow path    | AISI 316 stainless steel     |



## **OVERALL DIMENSIONS (mm)**



### **FURTHER FEATURES**

| Capacity 3/8" | Capacity 1/2" | Capacity 3/4" | Capacity 1" | Capacity 1.1/4" | Capacity 1.1/2" | Capacity 2" |
|---------------|---------------|---------------|-------------|-----------------|-----------------|-------------|
| 550 m         | 350 m         | 244 m         | 134 m       | 84 m            | 75 m            | 43 m        |