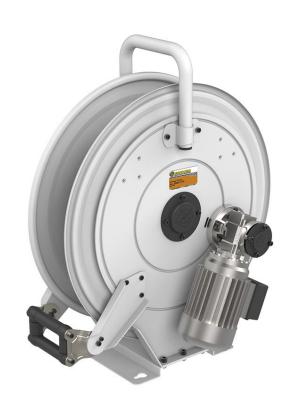

# P/N 530E12/10

Hose reel with electric motorization 12 V DC in painted steel, s. 530 for air and water, 20 bar, without hose. Inlet-outlet G 1/2" (f)

### **FEATURES**

| Pressure          | 20 bar                    |  |
|-------------------|---------------------------|--|
| Compatible fluids | air - water               |  |
| Swivel joint      | brass                     |  |
| Seals             | Viton <sup>®</sup>        |  |
| Characteristic    | electric 12 V DC          |  |
| Material          | painted steel             |  |
| Couplings         | -                         |  |
| Hose              | -                         |  |
| ø e hose length   | -                         |  |
| Inlet             | G 1/2" (f)                |  |
| Outlet            | G 1/2" (f)                |  |
| Reel flow path    | brass - zinc plated steel |  |