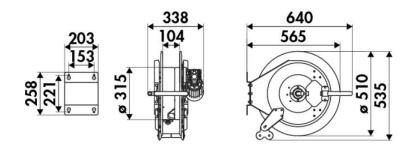

nlet-outlet G 1/2" (f)

### **SECTORS OF USE**

Industry

### **FEATURES**

| Pressure          | 20 bar                    |  |
|-------------------|---------------------------|--|
| Compatible fluids | air - water               |  |
| Swivel joint      | brass                     |  |
| Seals             | Viton <sup>®</sup>        |  |
| Characteristic    | electric 12 V DC          |  |
| Material          | painted steel             |  |
| Couplings         | -                         |  |
| Hose              | -                         |  |
| ø e hose length   | -                         |  |
| Inlet             | G 1/2" (f)                |  |
| Outlet            | G 1/2" (f)                |  |
| Reel flow path    | brass - zinc plated steel |  |



## **OVERALL DIMENSIONS (mm)**



### **FURTHER FEATURES**

| Capacity 1/4" | Capacity 3/8" | Capacity 1/2" |
|---------------|---------------|---------------|
| 50 m          | 35 m          | 25 m          |