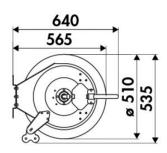

r and diesel fuel, 20 bar, without hose. Inlet-outlet G 1" (f)

## **SECTORS OF USE**

Industry

### **FEATURES**

| Pressure          | 20 bar                    |
|-------------------|---------------------------|
| Compatible fluids | air - water - diesel fuel |
| Swivel joint      | brass                     |
| Seals             | Viton®                    |
| Characteristic    | electric 12 V DC          |
| Material          | painted steel             |
| Couplings         | -                         |
| Hose              | -                         |
| ø e hose length   | -                         |
| Inlet             | G 1" (f)                  |
| Outlet            | G 1" (f)                  |
| Reel flow path    | brass - zinc plated steel |

## **OVERALL DIMENSIONS (mm)**





### **FURTHER FEATURES**

| Capacity 3/4" | Capacity 1" |
|---------------|-------------|
| 15 m          | 8 m         |