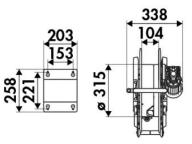

ter and diesel fuel, 20 bar, without hose. Inlet-outlet G 1" (f)

## **SECTORS OF USE**

Industry

### **FEATURES**

| Pressure          | 20 bar                    |
|-------------------|---------------------------|
| Compatible fluids | air - water - diesel fuel |
| Swivel joint      | brass                     |
| Seals             | Viton®                    |
| Characteristic    | electric 12 V DC          |
| Material          | painted steel             |
| Couplings         | -                         |
| Hose              | -                         |
| ø e hose length   | -                         |
| Inlet             | G 1" (f)                  |
| Outlet            | G 1" (f)                  |
| Reel flow path    | brass - zinc plated steel |

## **OVERALL DIMENSIONS (mm)**





### **FURTHER FEATURES**

| Capacity 3/4" | Capacity 1" |
|---------------|-------------|
| 15 m          | 8 m         |