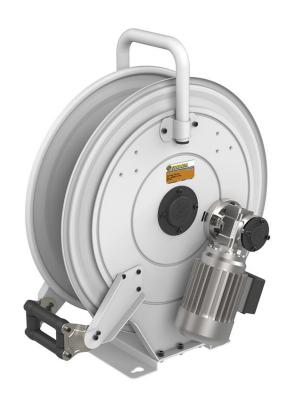

# P/N 530E12/25

Hose reel with electric motorization 12 V DC in painted steel, s. 530 for hot water, 100 bar, without hose. Inletoutlet G 1" (f)

#### **FEATURES**

| Pressure          | 100 bar                                         |
|-------------------|-------------------------------------------------|
| Compatible fluids | water max 130 °C                                |
| Swivel joint      | AISI 304 stainless steel                        |
| Seals             | Viton®                                          |
| Characteristic    | electric 12 V DC                                |
| Material          | painted steel                                   |
| Couplings         | -                                               |
| Hose              | -                                               |
| ø e hose length   | -                                               |
| Inlet             | G 1" (f)                                        |
| Outlet            | G 1" (f)                                        |
| Reel flow path    | AISI 304 stainless steel - zinc<br>plated steel |