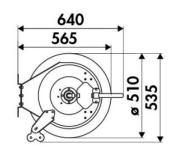

| Viton®                                          |
| Characteristic    | electric 12 V DC                                |
| Material          | painted steel                                   |
| Couplings         | -                                               |
| Hose              | -                                               |
| ø e hose length   | -                                               |
| Inlet             | G 1" (f)                                        |
| Outlet            | G 1" (f)                                        |
| Reel flow path    | AISI 304 stainless steel - zinc<br>plated steel |

## **FURTHER FEATURES**

| Capacity 3/4" | Capacity 1" |
|---------------|-------------|
| 15 m          | 8 m         |



#### **OVERALL DIMENSIONS (mm)**