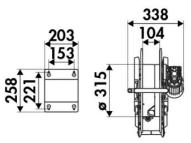

| Viton®                                          |
| Characteristic    | electric 12 V DC                                |
| Material          | painted steel                                   |
| Couplings         | -                                               |
| Hose              | -                                               |
| ø e hose length   | -                                               |
| Inlet             | G 1" (f)                                        |
| Outlet            | G 1" (f)                                        |
| Reel flow path    | AISI 304 stainless steel - zinc<br>plated steel |

## **FURTHER FEATURES**

| Capacity 3/4" | Capacity 1" |
|---------------|-------------|
| 15 m          | 8 m         |



#### **OVERALL DIMENSIONS (mm)**