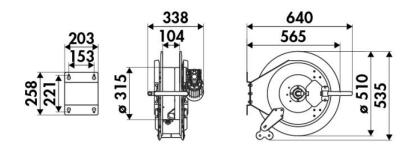

----|
| Compatible fluids | water max 130 °C                             |
| Swivel joint      | AISI 304 stainless steel                     |
| Seals             | Viton <sup>®</sup>                           |
| Characteristic    | electric 12 V DC                             |
| Material          | painted steel                                |
| Couplings         | -                                            |
| Hose              | -                                            |
| ø e hose length   | -                                            |
| Inlet             | G 3/8" (f)                                   |
| Outlet            | G 1/2" (f)                                   |
| Reel flow path    | AISI 304 stainless steel - zinc plated steel |



## **OVERALL DIMENSIONS (mm)**



### **FURTHER FEATURES**

| Capacity 1/4" | Capacity 3/8" | Capacity 1/2" |
|---------------|---------------|---------------|
| 50 m          | 35 m          | 25 m          |