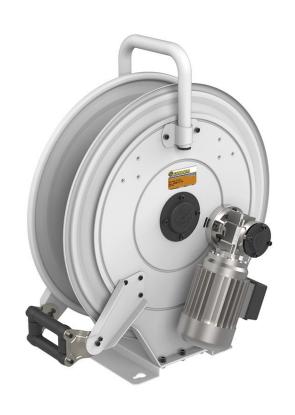

# P/N 530E12/30

Hose reel with electric motorization 12 V DC in painted steel, s. 530 for hot water, 200 bar, without hose. Inlet G 3/8" (f), outlet G 1/2" (f)

### **FEATURES**

| Pressure          | 200 bar                                      |
|-------------------|----------------------------------------------|
| Compatible fluids | water max 130 °C                             |
| Swivel joint      | AISI 304 stainless steel                     |
| Seals             | Viton <sup>®</sup>                           |
| Characteristic    | electric 12 V DC                             |
| Material          | painted steel                                |
| Couplings         | -                                            |
| Hose              | -                                            |
| ø e hose length   | -                                            |
| Inlet             | G 3/8" (f)                                   |
| Outlet            | G 1/2" (f)                                   |
| Reel flow path    | AISI 304 stainless steel - zinc plated steel |