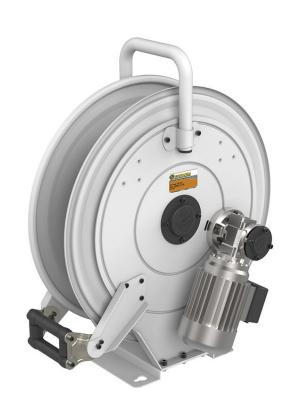

# P/N 530E12/35

Hose reel with electric motorization 12 V DC in painted steel, s. 530 for hot water, 400 bar, without hose. Inlet G 3/8" (f), outlet G 1/2" (f)

#### **FEATURES**

| Pressure          | 400 bar                                      |
|-------------------|----------------------------------------------|
| Compatible fluids | water max 130 °C                             |
| Swivel joint      | AISI 304 stainless steel                     |
| Seals             | Viton® and Teflon®                           |
| Characteristic    | electric 12 V DC                             |
| Material          | painted steel                                |
| Couplings         | -                                            |
| Hose              | -                                            |
| ø e hose length   | -                                            |
| Inlet             | G 3/8" (f)                                   |
| Outlet            | G 1/2" (f)                                   |
| Reel flow path    | AISI 304 stainless steel - zinc plated steel |