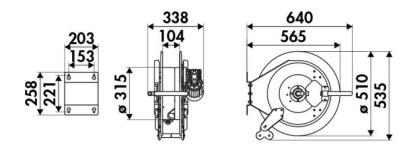

----|
| Compatible fluids | water max 130 °C                             |
| Swivel joint      | AISI 304 stainless steel                     |
| Seals             | Viton® and Teflon®                           |
| Characteristic    | electric 12 V DC                             |
| Material          | painted steel                                |
| Couplings         | -                                            |
| Hose              | -                                            |
| ø e hose length   | -                                            |
| Inlet             | G 3/8" (f)                                   |
| Outlet            | G 1/2" (f)                                   |
| Reel flow path    | AISI 304 stainless steel - zinc plated steel |



## **OVERALL DIMENSIONS (mm)**



#### **FURTHER FEATURES**

| Capacity 1/4" | Capacity 3/8" | Capacity 1/2" |
|---------------|---------------|---------------|
| 50 m          | 35 m          | 25 m          |