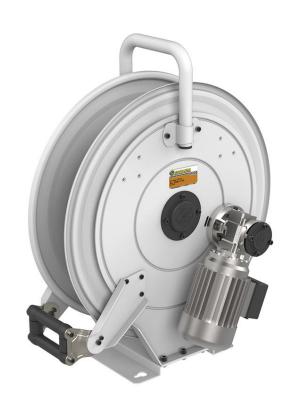

# P/N 530E12/40

Hose reel with electric motorization 12 V DC in painted steel, s. 530 for oil and similar, 150 bar, without hose. Inlet-outlet G 1/2" (f)

### **FEATURES**

| Pressure          | 150 bar                   |  |
|-------------------|---------------------------|--|
| Compatible fluids | oils and similar products |  |
| Swivel joint      | zinc plated steel         |  |
| Seals             | polyurethane              |  |
| Characteristic    | electric 12 V DC          |  |
| Material          | painted steel             |  |
| Couplings         | -                         |  |
| Hose              | -                         |  |
| ø e hose length   | -                         |  |
| Inlet             | G 1/2" (f)                |  |
| Outlet            | G 1/2" (f)                |  |
| Reel flow path    | zinc plated steel         |  |