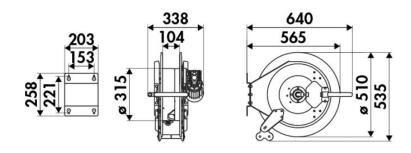

nlet-outlet G 1/2" (f)

### **SECTORS OF USE**

Industry

### **FEATURES**

| Pressure          | 150 bar                   |  |
|-------------------|---------------------------|--|
| Compatible fluids | oils and similar products |  |
| Swivel joint      | zinc plated steel         |  |
| Seals             | polyurethane              |  |
| Characteristic    | electric 12 V DC          |  |
| Material          | painted steel             |  |
| Couplings         | -                         |  |
| Hose              | -                         |  |
| ø e hose length   | -                         |  |
| Inlet             | G 1/2" (f)                |  |
| Outlet            | G 1/2" (f)                |  |
| Reel flow path    | zinc plated steel         |  |



## **OVERALL DIMENSIONS (mm)**



### **FURTHER FEATURES**

| Capacity 1/4" | Capacity 3/8" | Capacity 1/2" |
|---------------|---------------|---------------|
| 50 m          | 35 m          | 25 m          |