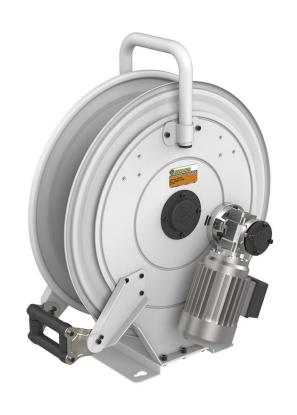

# P/N 530E12/415

Hose reel with electric motorization 12 V DC in painted steel, s. 530 for oil and similar, 100 bar, without hose. Inlet-outlet G 1" (f)  $\,$ 

#### **FEATURES**

| Pressure          | 100 bar                   |
|-------------------|---------------------------|
| Compatible fluids | oils and similar products |
| Swivel joint      | zinc plated steel         |
| Seals             | polyurethane              |
| Characteristic    | electric 12 V DC          |
| Material          | painted steel             |
| Couplings         | -                         |
| Hose              | -                         |
| ø e hose length   | -                         |
| Inlet             | G 1" (f)                  |
| Outlet            | G 1" (f)                  |
| Reel flow path    | zinc plated steel         |