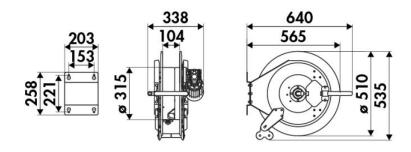

similar, 100 bar, without hose. Inlet-outlet G 1" (f)  $\,$ 

### **SECTORS OF USE**

Industry

#### **FEATURES**

| Pressure          | 100 bar                   |
|-------------------|---------------------------|
| Compatible fluids | oils and similar products |
| Swivel joint      | zinc plated steel         |
| Seals             | polyurethane              |
| Characteristic    | electric 12 V DC          |
| Material          | painted steel             |
| Couplings         | -                         |
| Hose              | -                         |
| ø e hose length   | -                         |
| Inlet             | G 1" (f)                  |
| Outlet            | G 1" (f)                  |
| Reel flow path    | zinc plated steel         |



## **OVERALL DIMENSIONS (mm)**



#### **FURTHER FEATURES**

| Capacity 3/4" | Capacity 1" |
|---------------|-------------|
| 15 m          | 8 m         |