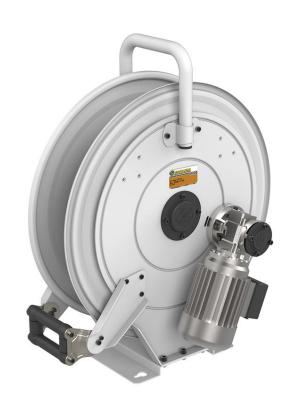

# P/N 530E12/50

Hose reel with electric motorization 12 V DC in painted steel, s. 530 for grease, 600 bar, without hose. Inlet G 3/8" (f), outlet G 1/2" (f)

#### **FEATURES**

| Pressure          | 600 bar           |  |
|-------------------|-------------------|--|
| Compatible fluids | grease            |  |
| Swivel joint      | zinc plated steel |  |
| Seals             | polyurethane      |  |
| Characteristic    | electric 12 V DC  |  |
| Material          | painted steel     |  |
| Couplings         | -                 |  |
| Hose              | -                 |  |
| ø e hose length   | -                 |  |
| Inlet             | G 3/8" (f)        |  |
|                   |                   |  |
| Outlet            | G 1/2" (f)        |  |