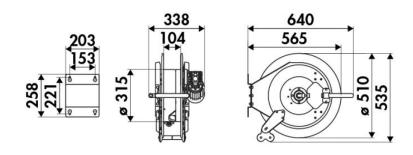

electric motorization 12 V DC in painted steel, s. 530 for grease, 600 bar, without hose. Inlet G 3/8" (f), outlet G 1/2" (f)

### **SECTORS OF USE**

Industry

#### **FEATURES**

| Pressure          | 600 bar           |  |
|-------------------|-------------------|--|
| Compatible fluids | grease            |  |
| Swivel joint      | zinc plated steel |  |
| Seals             | polyurethane      |  |
| Characteristic    | electric 12 V DC  |  |
| Material          | painted steel     |  |
| Couplings         | -                 |  |
| Hose              | -                 |  |
| ø e hose length   | -                 |  |
| Inlet             | G 3/8" (f)        |  |
|                   |                   |  |
| Outlet            | G 1/2" (f)        |  |



## **OVERALL DIMENSIONS (mm)**



#### **FURTHER FEATURES**

| Capacity 1/4" | Capacity 3/8" | Capacity 1/2" |
|---------------|---------------|---------------|
| 50 m          | 35 m          | 25 m          |