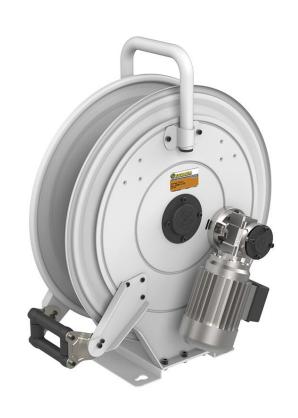

# P/N 530E23/10

Hose reel with electric motorization 230 V AC in painted steel, s. 530 for air and water, 20 bar, without hose. Inlet-outlet G 1/2" (f)

### **FEATURES**

| Pressure          | 20 bar                       |
|-------------------|------------------------------|
| Compatible fluids | air - water                  |
| Swivel joint      | brass                        |
| Seals             | Viton <sup>®</sup>           |
| Characteristic    | electric 230 V AC - 50/60 Hz |
| Material          | painted steel                |
| Couplings         | -                            |
| Hose              | -                            |
| ø e hose length   | -                            |
| Inlet             | G 1/2" (f)                   |
| Outlet            | G 1/2" (f)                   |
| Reel flow path    | brass - zinc plated steel    |