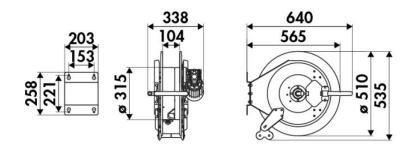

Inlet-outlet G 1/2" (f)

## **SECTORS OF USE**

Industry

### **FEATURES**

| Pressure          | 20 bar                       |
|-------------------|------------------------------|
| Compatible fluids | air - water                  |
| Swivel joint      | brass                        |
| Seals             | Viton <sup>®</sup>           |
| Characteristic    | electric 230 V AC - 50/60 Hz |
| Material          | painted steel                |
| Couplings         | -                            |
| Hose              | -                            |
| ø e hose length   | -                            |
| Inlet             | G 1/2" (f)                   |
| Outlet            | G 1/2" (f)                   |
| Reel flow path    | brass - zinc plated steel    |



## **OVERALL DIMENSIONS (mm)**



### **FURTHER FEATURES**

| Capacity 1/4" | Capacity 3/8" | Capacity 1/2" |
|---------------|---------------|---------------|
| 50 m          | 35 m          | 25 m          |