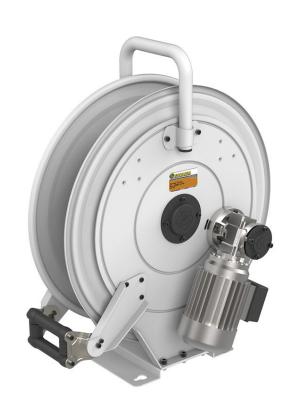

# P/N 530E23/15

Hose reel with electric motorization 230 V AC in painted steel, s. 530 for air, water and diesel fuel, 20 bar, without hose. Inlet-outlet G 1" (f)

### **FEATURES**

| Pressure          | 20 bar                       |
|-------------------|------------------------------|
| Compatible fluids | air - water - diesel fuel    |
| Swivel joint      | brass                        |
| Seals             | Viton <sup>®</sup>           |
| Characteristic    | electric 230 V AC - 50/60 Hz |
| Material          | painted steel                |
| Couplings         | -                            |
| Hose              | -                            |
| ø e hose length   | -                            |
| Inlet             | G 1" (f)                     |
| Outlet            | G 1" (f)                     |
| Reel flow path    | brass - zinc plated steel    |