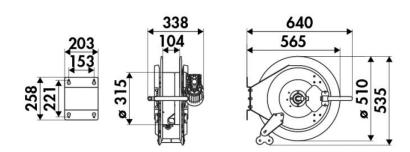

Inlet-outlet G 1" (f)

### **SECTORS OF USE**

Industry

### **FEATURES**

| Pressure          | 20 bar                       |
|-------------------|------------------------------|
| Compatible fluids | air - water - diesel fuel    |
| Swivel joint      | brass                        |
| Seals             | Viton <sup>®</sup>           |
| Characteristic    | electric 230 V AC - 50/60 Hz |
| Material          | painted steel                |
| Couplings         | -                            |
| Hose              | -                            |
| ø e hose length   | -                            |
| Inlet             | G 1" (f)                     |
| Outlet            | G 1" (f)                     |
| Reel flow path    | brass - zinc plated steel    |



## **OVERALL DIMENSIONS (mm)**



### **FURTHER FEATURES**

| Capacity 3/4" | Capacity 1" |
|---------------|-------------|
| 15 m          | 8 m         |