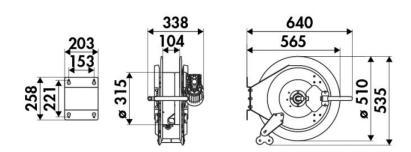

OF USE**

Industry

## **FEATURES**

| Pressure          | 150 bar                      |  |
|-------------------|------------------------------|--|
| Compatible fluids | oils and similar products    |  |
| Swivel joint      | zinc plated steel            |  |
| Seals             | polyurethane                 |  |
| Characteristic    | electric 230 V AC - 50/60 Hz |  |
| Material          | painted steel                |  |
| Couplings         | -                            |  |
| Hose              | -                            |  |
| ø e hose length   | -                            |  |
| Inlet             | G 1/2" (f)                   |  |
| Outlet            | G 1/2" (f)                   |  |
| Reel flow path    | zinc plated steel            |  |



# **OVERALL DIMENSIONS (mm)**



## **FURTHER FEATURES**

| Capacity 1/4" | Capacity 3/8" | Capacity 1/2" |
|---------------|---------------|---------------|
| 50 m          | 35 m          | 25 m          |