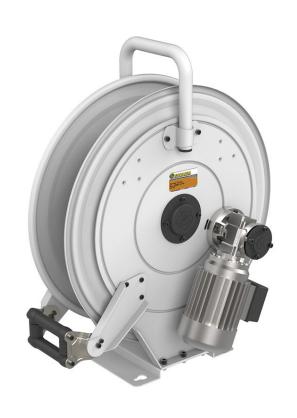

# P/N 530E23/40

Hose reel with electric motorization 230 V AC in painted steel, s. 530 for oil and similar, 150 bar, without hose. Inlet-outlet G 1/2" (f)

## **FEATURES**

| Pressure          | 150 bar                      |  |
|-------------------|------------------------------|--|
| Compatible fluids | oils and similar products    |  |
| Swivel joint      | zinc plated steel            |  |
| Seals             | polyurethane                 |  |
| Characteristic    | electric 230 V AC - 50/60 Hz |  |
| Material          | painted steel                |  |
| Couplings         | -                            |  |
| Hose              | -                            |  |
| ø e hose length   | -                            |  |
| Inlet             | G 1/2" (f)                   |  |
| Outlet            | G 1/2" (f)                   |  |
| Reel flow path    | zinc plated steel            |  |