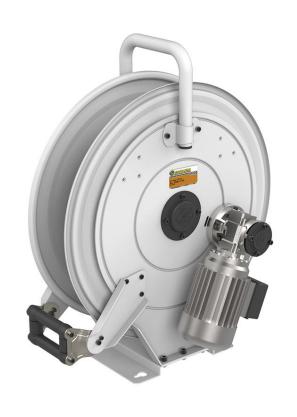

# P/N 530E23/415

Hose reel with electric motorization 230 V AC in painted steel, s. 530 for oil and similar, 100 bar, without hose. Inlet-outlet G 1" (f)

### **FEATURES**

| Pressure          | 100 bar                      |
|-------------------|------------------------------|
| Compatible fluids | oils and similar products    |
| Swivel joint      | zinc plated steel            |
| Seals             | polyurethane                 |
| Characteristic    | electric 230 V AC - 50/60 Hz |
| Material          | painted steel                |
| Couplings         | -                            |
| Hose              | -                            |
| ø e hose length   | -                            |
| Inlet             | G 1" (f)                     |
| Outlet            | G 1" (f)                     |
| Reel flow path    | zinc plated steel            |