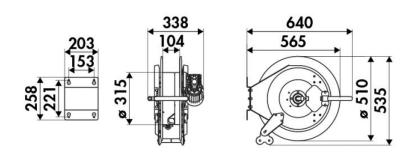

Inlet-outlet G 1" (f)

### **SECTORS OF USE**

Industry

### **FEATURES**

| Pressure          | 100 bar                      |
|-------------------|------------------------------|
| Compatible fluids | oils and similar products    |
| Swivel joint      | zinc plated steel            |
| Seals             | polyurethane                 |
| Characteristic    | electric 230 V AC - 50/60 Hz |
| Material          | painted steel                |
| Couplings         | -                            |
| Hose              | -                            |
| ø e hose length   | -                            |
| Inlet             | G 1" (f)                     |
| Outlet            | G 1" (f)                     |
| Reel flow path    | zinc plated steel            |



## **OVERALL DIMENSIONS (mm)**



### **FURTHER FEATURES**

| Capacity 3/4" | Capacity 1" |
|---------------|-------------|
| 15 m          | 8 m         |