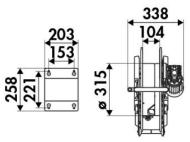

f), outlet G 1/2" (f)

### **SECTORS OF USE**

Industry

#### **FEATURES**

| Pressure          | 600 bar                      |
|-------------------|------------------------------|
| Compatible fluids | grease                       |
| Swivel joint      | zinc plated steel            |
| Seals             | polyurethane                 |
| Characteristic    | electric 230 V AC - 50/60 Hz |
| Material          | painted steel                |
| Couplings         | -                            |
| Hose              | -                            |
| ø e hose length   | -                            |
| Inlet             | G 3/8" (f)                   |
| Outlet            | G 1/2" (f)                   |
| Reel flow path    | zinc plated steel            |



## **OVERALL DIMENSIONS (mm)**





# **FURTHER FEATURES**

| Capacity 1/4" | Capacity 3/8" | Capacity 1/2" |
|---------------|---------------|---------------|
| 50 m          | 35 m          | 25 m          |