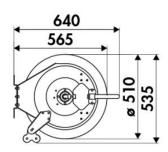

, outlet G 1/2" (f)

### **SECTORS OF USE**

Industry

#### **FEATURES**

| Pressure          | 600 bar                      |
|-------------------|------------------------------|
| Compatible fluids | grease                       |
| Swivel joint      | zinc plated steel            |
| Seals             | polyurethane                 |
| Characteristic    | electric 230 V AC - 50/60 Hz |
| Material          | painted steel                |
| Couplings         | -                            |
| Hose              | -                            |
| ø e hose length   | -                            |
| Inlet             | G 3/8" (f)                   |
| Outlet            | G 1/2" (f)                   |
| Reel flow path    | zinc plated steel            |



## **OVERALL DIMENSIONS (mm)**





# **FURTHER FEATURES**

| Capacity 1/4" | Capacity 3/8" | Capacity 1/2" |
|---------------|---------------|---------------|
| 50 m          | 35 m          | 25 m          |