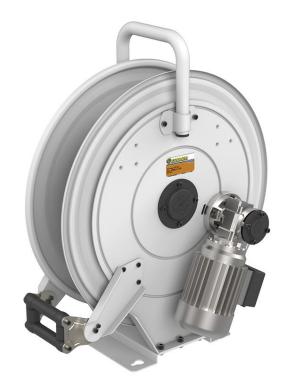

# P/N 530E23/50

Hose reel with electric motorization 230 V AC in painted steel, s. 530 for grease, 600 bar, without hose. Inlet G 3/8" (f), outlet G 1/2" (f)

#### **FEATURES**

| Pressure          | 600 bar                      |
|-------------------|------------------------------|
| Compatible fluids | grease                       |
| Swivel joint      | zinc plated steel            |
| Seals             | polyurethane                 |
| Characteristic    | electric 230 V AC - 50/60 Hz |
| Material          | painted steel                |
| Couplings         | -                            |
| Hose              | -                            |
| ø e hose length   | -                            |
| Inlet             | G 3/8" (f)                   |
| Outlet            | G 1/2" (f)                   |
| Reel flow path    | zinc plated steel            |