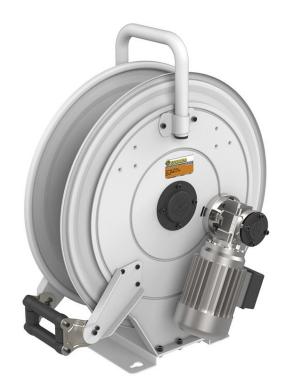

# P/N 530E24/10

Hose reel with electric motorization 24 V DC in painted steel, s. 530 for air and water, 20 bar, without hose. Inlet-outlet G 1/2" (f)

#### **FEATURES**

| Pressure          | 20 bar                    |
|-------------------|---------------------------|
| Compatible fluids | air - water               |
| Swivel joint      | brass                     |
| Seals             | Viton®                    |
| Characteristic    | electric 24 V DC          |
| Material          | painted steel             |
| Couplings         | -                         |
| Hose              | -                         |
| ø e hose length   | -                         |
| Inlet             | G 1/2" (f)                |
| Outlet            | G 1/2" (f)                |
| Reel flow path    | brass - zinc plated steel |