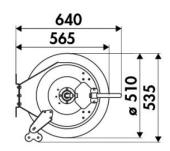

ir and water, 20 bar, without hose. Inlet-outlet G 1/2" (f)

## **SECTORS OF USE**

Industry

#### **FEATURES**

| Pressure          | 20 bar                    |
|-------------------|---------------------------|
| Compatible fluids | air - water               |
| Swivel joint      | brass                     |
| Seals             | Viton®                    |
| Characteristic    | electric 24 V DC          |
| Material          | painted steel             |
| Couplings         | -                         |
| Hose              | -                         |
| ø e hose length   | -                         |
| Inlet             | G 1/2" (f)                |
| Outlet            | G 1/2" (f)                |
| Reel flow path    | brass - zinc plated steel |



## **OVERALL DIMENSIONS (mm)**





# **FURTHER FEATURES**

| Capacity 1/4" | Capacity 3/8" | Capacity 1/2" |
|---------------|---------------|---------------|
| 50 m          | 35 m          | 25 m          |