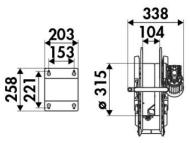

air and water, 20 bar, without hose. Inlet-outlet G 1/2" (f)

## **SECTORS OF USE**

Industry

#### **FEATURES**

| Pressure          | 20 bar                    |
|-------------------|---------------------------|
| Compatible fluids | air - water               |
| Swivel joint      | brass                     |
| Seals             | Viton®                    |
| Characteristic    | electric 24 V DC          |
| Material          | painted steel             |
| Couplings         | -                         |
| Hose              | -                         |
| ø e hose length   | -                         |
| Inlet             | G 1/2" (f)                |
| Outlet            | G 1/2" (f)                |
| Reel flow path    | brass - zinc plated steel |



## **OVERALL DIMENSIONS (mm)**





# **FURTHER FEATURES**

| Capacity 1/4" | Capacity 3/8" | Capacity 1/2" |
|---------------|---------------|---------------|
| 50 m          | 35 m          | 25 m          |