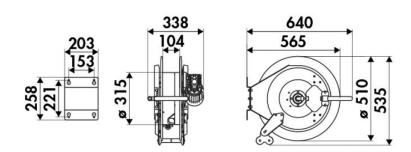

and diesel fuel, 20 bar, without hose. Inlet-outlet G 1" (f)

### **SECTORS OF USE**

Industry

### **FEATURES**

| Pressure          | 20 bar                    |
|-------------------|---------------------------|
| Compatible fluids | air - water - diesel fuel |
| Swivel joint      | brass                     |
| Seals             | Viton <sup>®</sup>        |
| Characteristic    | electric 24 V DC          |
| Material          | painted steel             |
| Couplings         | -                         |
| Hose              | -                         |
| ø e hose length   | -                         |
| Inlet             | G 1" (f)                  |
| Outlet            | G 1" (f)                  |
| Reel flow path    | brass - zinc plated steel |



## **OVERALL DIMENSIONS (mm)**



### **FURTHER FEATURES**

| Capacity 3/4" | Capacity 1" |
|---------------|-------------|
| 15 m          | 8 m         |