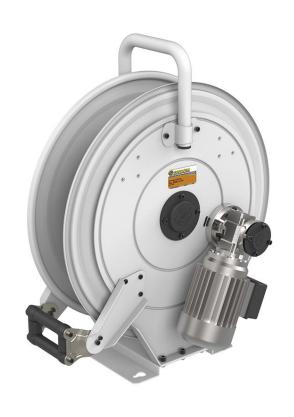

# P/N 530E24/15

Hose reel with electric motorization 24 V DC in painted steel, s. 530 for air, water and diesel fuel, 20 bar, without hose. Inlet-outlet G 1" (f)

### **FEATURES**

| Pressure          | 20 bar                    |
|-------------------|---------------------------|
| Compatible fluids | air - water - diesel fuel |
| Swivel joint      | brass                     |
| Seals             | Viton <sup>®</sup>        |
| Characteristic    | electric 24 V DC          |
| Material          | painted steel             |
| Couplings         | -                         |
| Hose              | -                         |
| ø e hose length   | -                         |
| Inlet             | G 1" (f)                  |
| Outlet            | G 1" (f)                  |
| Reel flow path    | brass - zinc plated steel |