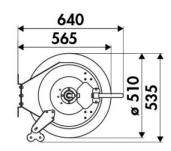

| Viton®                                          |
| Characteristic    | electric 24 V DC                                |
| Material          | painted steel                                   |
| Couplings         | -                                               |
| Hose              | -                                               |
| ø e hose length   | -                                               |
| Inlet             | G 1" (f)                                        |
| Outlet            | G 1" (f)                                        |
| Reel flow path    | AISI 304 stainless steel - zinc<br>plated steel |

## **FURTHER FEATURES**

| Capacity 3/4" | Capacity 1" |
|---------------|-------------|
| 15 m          | 8 m         |



#### **OVERALL DIMENSIONS (mm)**