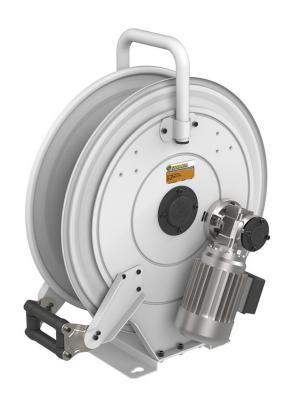

# P/N 530E24/25

Hose reel with electric motorization 24 V DC in painted steel, s. 530 for hot water, 100 bar, without hose. Inletoutlet G 1" (f)

#### **FEATURES**

| Pressure          | 100 bar                                         |
|-------------------|-------------------------------------------------|
| Compatible fluids | water max 130 °C                                |
| Swivel joint      | AISI 304 stainless steel                        |
| Seals             | Viton®                                          |
| Characteristic    | electric 24 V DC                                |
| Material          | painted steel                                   |
| Couplings         | -                                               |
| Hose              | -                                               |
| ø e hose length   | -                                               |
| Inlet             | G 1" (f)                                        |
| Outlet            | G 1" (f)                                        |
| Reel flow path    | AISI 304 stainless steel - zinc<br>plated steel |