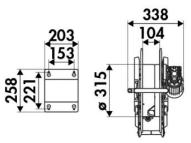

| Viton®                                          |
| Characteristic    | electric 24 V DC                                |
| Material          | painted steel                                   |
| Couplings         | -                                               |
| Hose              | -                                               |
| ø e hose length   | -                                               |
| Inlet             | G 1" (f)                                        |
| Outlet            | G 1" (f)                                        |
| Reel flow path    | AISI 304 stainless steel - zinc<br>plated steel |

## **FURTHER FEATURES**

| Capacity 3/4" | Capacity 1" |
|---------------|-------------|
| 15 m          | 8 m         |



#### **OVERALL DIMENSIONS (mm)**