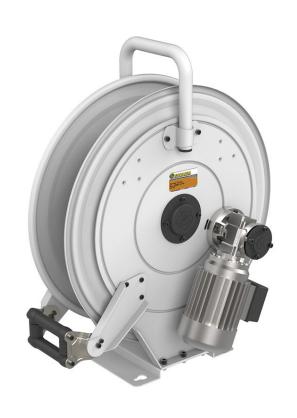

# P/N 530E24/30

Hose reel with electric motorization 24 V DC in painted steel, s. 530 for hot water, 200 bar, without hose. Inlet G 3/8" (f), outlet G 1/2" (f)

### **FEATURES**

| Pressure          | 200 bar                                      |  |
|-------------------|----------------------------------------------|--|
| Compatible fluids | water max 130 °C                             |  |
| Swivel joint      | AISI 304 stainless steel                     |  |
| Seals             | Viton <sup>®</sup>                           |  |
| Characteristic    | electric 24 V DC                             |  |
| Material          | painted steel                                |  |
| Couplings         | -                                            |  |
| Hose              | -                                            |  |
| ø e hose length   | -                                            |  |
| Inlet             | G 3/8" (f)                                   |  |
| Outlet            | G 1/2" (f)                                   |  |
| Reel flow path    | AISI 304 stainless steel - zinc plated steel |  |