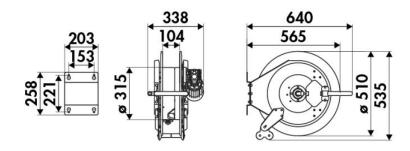

max 130 °C                             |  |
| Swivel joint      | AISI 304 stainless steel                     |  |
| Seals             | Viton <sup>®</sup>                           |  |
| Characteristic    | electric 24 V DC                             |  |
| Material          | painted steel                                |  |
| Couplings         | -                                            |  |
| Hose              | -                                            |  |
| ø e hose length   | -                                            |  |
| Inlet             | G 3/8" (f)                                   |  |
| Outlet            | G 1/2" (f)                                   |  |
| Reel flow path    | AISI 304 stainless steel - zinc plated steel |  |



## **OVERALL DIMENSIONS (mm)**



### **FURTHER FEATURES**

| Capacity 1/4" | Capacity 3/8" | Capacity 1/2" |
|---------------|---------------|---------------|
| 50 m          | 35 m          | 25 m          |