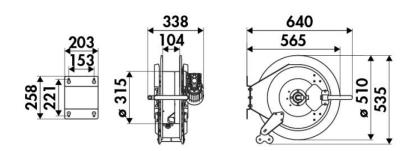

----|
| Compatible fluids | water max 130 °C                             |
| Swivel joint      | AISI 304 stainless steel                     |
| Seals             | Viton® and Teflon®                           |
| Characteristic    | electric 24 V DC                             |
| Material          | painted steel                                |
| Couplings         | -                                            |
| Hose              | -                                            |
| ø e hose length   | -                                            |
| Inlet             | G 3/8" (f)                                   |
| Outlet            | G 1/2" (f)                                   |
| Reel flow path    | AISI 304 stainless steel - zinc plated steel |



## **OVERALL DIMENSIONS (mm)**



### **FURTHER FEATURES**

| Capacity 1/4" | Capacity 3/8" | Capacity 1/2" |
|---------------|---------------|---------------|
| 50 m          | 35 m          | 25 m          |