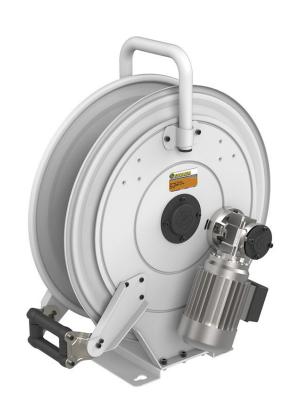

# P/N 530E24/35

Hose reel with electric motorization 24 V DC in painted steel, s. 530 for hot water, 400 bar, without hose. Inlet G 3/8" (f), outlet G 1/2" (f)

### **FEATURES**

| Pressure          | 400 bar                                      |
|-------------------|----------------------------------------------|
| Compatible fluids | water max 130 °C                             |
| Swivel joint      | AISI 304 stainless steel                     |
| Seals             | Viton® and Teflon®                           |
| Characteristic    | electric 24 V DC                             |
| Material          | painted steel                                |
| Couplings         | -                                            |
| Hose              | -                                            |
| ø e hose length   | -                                            |
| Inlet             | G 3/8" (f)                                   |
| Outlet            | G 1/2" (f)                                   |
| Reel flow path    | AISI 304 stainless steel - zinc plated steel |