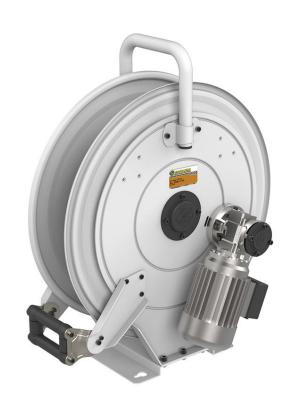

# P/N 530E24/40

Hose reel with electric motorization 24 V DC in painted steel, s. 530 for oil and similar, 150 bar, without hose. Inlet-outlet G 1/2" (f)

#### **FEATURES**

| Pressure          | 150 bar                   |  |
|-------------------|---------------------------|--|
| Compatible fluids | oils and similar products |  |
| Swivel joint      | zinc plated steel         |  |
| Seals             | polyurethane              |  |
| Characteristic    | electric 24 V DC          |  |
| Material          | painted steel             |  |
| Couplings         | -                         |  |
| Hose              | -                         |  |
| ø e hose length   | -                         |  |
| Inlet             | G 1/2" (f)                |  |
| Outlet            | G 1/2" (f)                |  |
| Reel flow path    | zinc plated steel         |  |