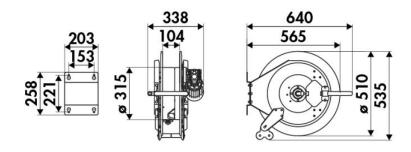

let-outlet G 1/2" (f)

### **SECTORS OF USE**

Industry

#### **FEATURES**

| Pressure          | 150 bar                   |  |
|-------------------|---------------------------|--|
| Compatible fluids | oils and similar products |  |
| Swivel joint      | zinc plated steel         |  |
| Seals             | polyurethane              |  |
| Characteristic    | electric 24 V DC          |  |
| Material          | painted steel             |  |
| Couplings         | -                         |  |
| Hose              | -                         |  |
| ø e hose length   | -                         |  |
| Inlet             | G 1/2" (f)                |  |
| Outlet            | G 1/2" (f)                |  |
| Reel flow path    | zinc plated steel         |  |



## **OVERALL DIMENSIONS (mm)**



#### **FURTHER FEATURES**

| Capacity 1/4" | Capacity 3/8" | Capacity 1/2" |
|---------------|---------------|---------------|
| 50 m          | 35 m          | 25 m          |