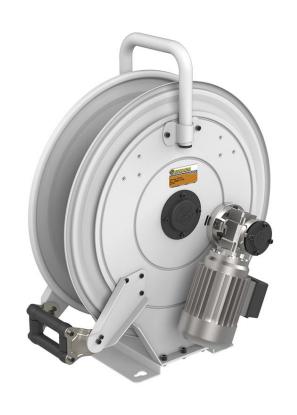

# P/N 530E24/50

Hose reel with electric motorization 24 V DC in painted steel, s. 530 for grease, 600 bar, without hose. Inlet G 3/8" (f), outlet G 1/2" (f)