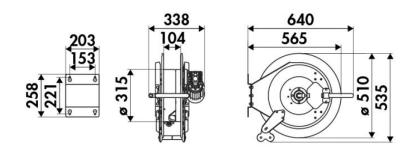

ssure                | 600 bar               |  |
|-------------------------|-----------------------|--|
| Compatible fluids       | grease                |  |
| compatible natas        | grease                |  |
| Swivel joint            | zinc plated steel     |  |
| Seals                   | polyurethane          |  |
| Characteristic          | electric 24 V DC      |  |
| Material                | painted steel         |  |
| Couplings               | -                     |  |
|                         |                       |  |
| Hose                    | -                     |  |
| Hose<br>ø e hose length | -                     |  |
|                         | -<br>-<br>G 3/8" (f)  |  |
| ø e hose length         | G 3/8" (f) G 1/2" (f) |  |



## **OVERALL DIMENSIONS (mm)**



### **FURTHER FEATURES**

| Capacity 1/4" | Capacity 3/8" | Capacity 1/2" |
|---------------|---------------|---------------|
| 50 m          | 35 m          | 25 m          |