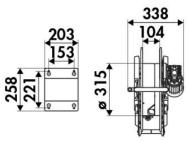

stry

#### **FEATURES**

| Pressure          | 20 bar                           |
|-------------------|----------------------------------|
| Compatible fluids | air - water                      |
| Swivel joint      | brass                            |
| Seals             | Viton®                           |
| Characteristic    | electric 230/400 V AC - 50/60 Hz |
| Material          | painted steel                    |
| Couplings         | -                                |
| Hose              | -                                |
| ø e hose length   | -                                |
| Inlet             | G 1/2" (f)                       |
| Outlet            | G 1/2" (f)                       |
| Reel flow path    | brass - zinc plated steel        |



# **OVERALL DIMENSIONS (mm)**





## **FURTHER FEATURES**

| Capacity 1/4" | Capacity 3/8" | Capacity 1/2" |
|---------------|---------------|---------------|
| 50 m          | 35 m          | 25 m          |