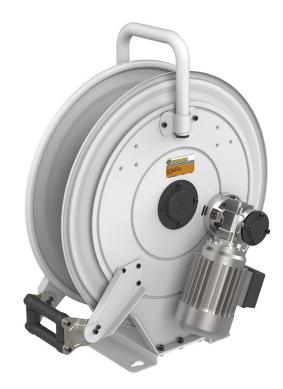

# P/N 530E40/10

Hose reel with electric motorization 230/400 V AC in painted steel, s. 530 for air and water, 20 bar, without hose. Inlet-outlet G 1/2" (f)

#### **FEATURES**

| Pressure          | 20 bar                           |
|-------------------|----------------------------------|
| Compatible fluids | air - water                      |
| Swivel joint      | brass                            |
| Seals             | Viton®                           |
| Characteristic    | electric 230/400 V AC - 50/60 Hz |
| Material          | painted steel                    |
| Couplings         | -                                |
| Hose              | -                                |
| ø e hose length   | -                                |
| Inlet             | G 1/2" (f)                       |
| Outlet            | G 1/2" (f)                       |
| Reel flow path    | brass - zinc plated steel        |