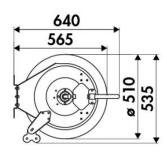

ry

#### **FEATURES**

| Pressure          | 20 bar                           |
|-------------------|----------------------------------|
| Compatible fluids | air - water                      |
| Swivel joint      | brass                            |
| Seals             | Viton®                           |
| Characteristic    | electric 230/400 V AC - 50/60 Hz |
| Material          | painted steel                    |
| Couplings         | -                                |
| Hose              | -                                |
| ø e hose length   | -                                |
| Inlet             | G 1/2" (f)                       |
| Outlet            | G 1/2" (f)                       |
| Reel flow path    | brass - zinc plated steel        |



# **OVERALL DIMENSIONS (mm)**





## **FURTHER FEATURES**

| Capacity 1/4" | Capacity 3/8" | Capacity 1/2" |
|---------------|---------------|---------------|
| 50 m          | 35 m          | 25 m          |