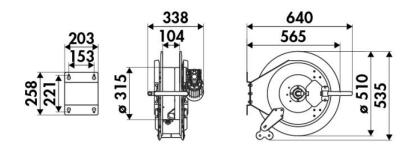

max 130 °C                             |  |
| Swivel joint      | AISI 304 stainless steel                     |  |
| Seals             | Viton® and Teflon®                           |  |
| Characteristic    | electric 230/400 V AC - 50/60 Hz             |  |
| Material          | painted steel                                |  |
| Couplings         | -                                            |  |
| Hose              | -                                            |  |
| ø e hose length   | -                                            |  |
| Inlet             | G 3/8" (f)                                   |  |
| Outlet            | G 1/2" (f)                                   |  |
| Reel flow path    | AISI 304 stainless steel - zinc plated steel |  |



## **OVERALL DIMENSIONS (mm)**



### **FURTHER FEATURES**

| Capacity 1/4" | Capacity 3/8" | Capacity 1/2" |
|---------------|---------------|---------------|
| 50 m          | 35 m          | 25 m          |