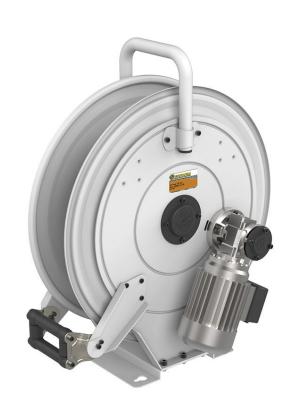

# P/N 530E40/35

Hose reel with electric motorization 230/400 V AC in painted steel, s. 530 for hot water, 400 bar, without hose. Inlet G 3/8" (f), outlet G 1/2" (f)

### **FEATURES**

| Pressure          | 400 bar                                      |  |
|-------------------|----------------------------------------------|--|
| Compatible fluids | water max 130 °C                             |  |
| Swivel joint      | AISI 304 stainless steel                     |  |
| Seals             | Viton® and Teflon®                           |  |
| Characteristic    | electric 230/400 V AC - 50/60 Hz             |  |
| Material          | painted steel                                |  |
| Couplings         | -                                            |  |
| Hose              | -                                            |  |
| ø e hose length   | -                                            |  |
| Inlet             | G 3/8" (f)                                   |  |
| Outlet            | G 1/2" (f)                                   |  |
| Reel flow path    | AISI 304 stainless steel - zinc plated steel |  |