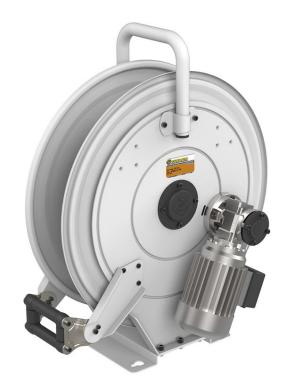

# P/N 530E40/40

Hose reel with electric motorization 230/400 V AC in painted steel, s. 530 for oil and similar, 150 bar, without hose. Inlet-outlet G 1/2" (f)

#### **FEATURES**

| Pressure          | 150 bar                          |
|-------------------|----------------------------------|
| Compatible fluids | oils and similar products        |
| Swivel joint      | zinc plated steel                |
| Seals             | polyurethane                     |
| Characteristic    | electric 230/400 V AC - 50/60 Hz |
| Material          | painted steel                    |
| Couplings         | -                                |
| Hose              | -                                |
| ø e hose length   | -                                |
| Inlet             | G 1/2" (f)                       |
| Outlet            | G 1/2" (f)                       |
| Reel flow path    | zinc plated steel                |