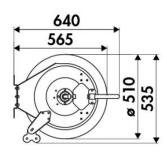

y

#### **FEATURES**

| Pressure          | 150 bar                          |
|-------------------|----------------------------------|
| Compatible fluids | oils and similar products        |
| Swivel joint      | zinc plated steel                |
| Seals             | polyurethane                     |
| Characteristic    | electric 230/400 V AC - 50/60 Hz |
| Material          | painted steel                    |
| Couplings         | -                                |
| Hose              | -                                |
| ø e hose length   | -                                |
| Inlet             | G 1/2" (f)                       |
| Outlet            | G 1/2" (f)                       |
| Reel flow path    | zinc plated steel                |



## **OVERALL DIMENSIONS (mm)**





# **FURTHER FEATURES**

| Capacity 1/4" | Capacity 3/8" | Capacity 1/2" |
|---------------|---------------|---------------|
| 50 m          | 35 m          | 25 m          |