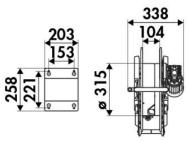

try

#### **FEATURES**

| Pressure          | 150 bar                          |
|-------------------|----------------------------------|
| Compatible fluids | oils and similar products        |
| Swivel joint      | zinc plated steel                |
| Seals             | polyurethane                     |
| Characteristic    | electric 230/400 V AC - 50/60 Hz |
| Material          | painted steel                    |
| Couplings         | -                                |
| Hose              | -                                |
| ø e hose length   | -                                |
| Inlet             | G 1/2" (f)                       |
| Outlet            | G 1/2" (f)                       |
| Reel flow path    | zinc plated steel                |



## **OVERALL DIMENSIONS (mm)**





# **FURTHER FEATURES**

| Capacity 1/4" | Capacity 3/8" | Capacity 1/2" |
|---------------|---------------|---------------|
| 50 m          | 35 m          | 25 m          |