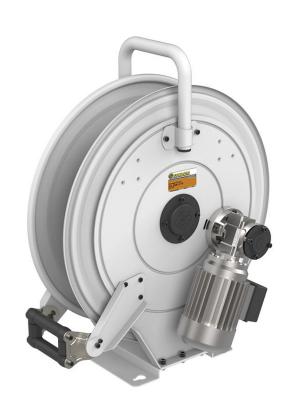

# P/N 530E40/415

Hose reel with electric motorization 230/400 V AC in painted steel, s. 530 for oil and similar, 100 bar, without hose. Inlet-outlet G 1" (f)

### **FEATURES**

| Pressure          | 100 bar                          |
|-------------------|----------------------------------|
| Compatible fluids | oils and similar products        |
| Swivel joint      | zinc plated steel                |
| Seals             | polyurethane                     |
| Characteristic    | electric 230/400 V AC - 50/60 Hz |
| Material          | painted steel                    |
| Couplings         | -                                |
| Hose              | -                                |
| ø e hose length   | -                                |
| Inlet             | G 1" (f)                         |
| Outlet            | G 1" (f)                         |
| Reel flow path    | zinc plated steel                |