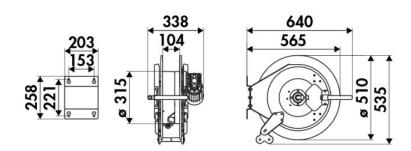

stry

### **FEATURES**

| Pressure          | 100 bar                          |
|-------------------|----------------------------------|
| Compatible fluids | oils and similar products        |
| Swivel joint      | zinc plated steel                |
| Seals             | polyurethane                     |
| Characteristic    | electric 230/400 V AC - 50/60 Hz |
| Material          | painted steel                    |
| Couplings         | -                                |
| Hose              | -                                |
| ø e hose length   | -                                |
| Inlet             | G 1" (f)                         |
| Outlet            | G 1" (f)                         |
| Reel flow path    | zinc plated steel                |



## **OVERALL DIMENSIONS (mm)**



### **FURTHER FEATURES**

| Capacity 3/4" | Capacity 1" |
|---------------|-------------|
| 15 m          | 8 m         |