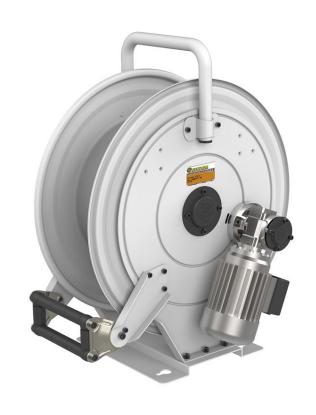

# P/N 540E12/10

Hose reel with electric motorization 12 V DC in painted steel, s. 540 for air, water and diesel fuel, 20 bar, without hose. Inlet-outlet G 1" (f)

### **FEATURES**

| Pressure          | 20 bar                    |
|-------------------|---------------------------|
| Compatible fluids | air - water - diesel fuel |
| Swivel joint      | brass                     |
| Seals             | Viton <sup>®</sup>        |
| Characteristic    | electric 12 V DC          |
| Material          | painted steel             |
| Couplings         | -                         |
| Hose              | -                         |
| ø e hose length   | -                         |
| Inlet             | G 1" (f)                  |
| Outlet            | G 1" (f)                  |
| Reel flow path    | brass - zinc plated steel |