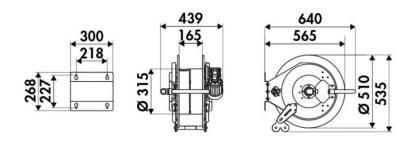

and diesel fuel, 20 bar, without hose. Inlet-outlet G 1" (f)

### **SECTORS OF USE**

Industry

### **FEATURES**

| Pressure          | 20 bar                    |
|-------------------|---------------------------|
| Compatible fluids | air - water - diesel fuel |
| Swivel joint      | brass                     |
| Seals             | Viton <sup>®</sup>        |
| Characteristic    | electric 12 V DC          |
| Material          | painted steel             |
| Couplings         | -                         |
| Hose              | -                         |
| ø e hose length   | -                         |
| Inlet             | G 1" (f)                  |
| Outlet            | G 1" (f)                  |
| Reel flow path    | brass - zinc plated steel |



## **OVERALL DIMENSIONS (mm)**



### **FURTHER FEATURES**

| Capacity 3/4" | Capacity 1" |
|---------------|-------------|
| 25 m          | 15 m        |