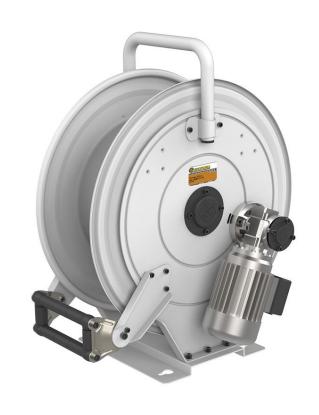

# P/N 540E12/15

Hose reel with electric motorization 12 V DC in painted steel, s. 540 for air and water, 20 bar, without hose. Inlet-outlet G 1/2" (f)

### **FEATURES**

| Pressure          | 20 bar                    |  |
|-------------------|---------------------------|--|
| Compatible fluids | air - water               |  |
| Swivel joint      | brass                     |  |
| Seals             | Viton <sup>®</sup>        |  |
| Characteristic    | electric 12 V DC          |  |
| Material          | painted steel             |  |
| Couplings         | -                         |  |
| Hose              | -                         |  |
| ø e hose length   | -                         |  |
| Inlet             | G 1/2" (f)                |  |
| Outlet            | G 1/2" (f)                |  |
| Reel flow path    | brass - zinc plated steel |  |