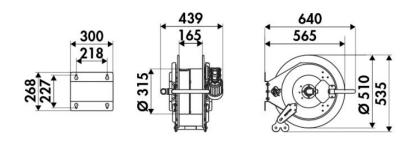

nlet-outlet G 1/2" (f)

### **SECTORS OF USE**

Industry

### **FEATURES**

| Pressure          | 20 bar                    |  |
|-------------------|---------------------------|--|
| Compatible fluids | air - water               |  |
| Swivel joint      | brass                     |  |
| Seals             | Viton <sup>®</sup>        |  |
| Characteristic    | electric 12 V DC          |  |
| Material          | painted steel             |  |
| Couplings         | -                         |  |
| Hose              | -                         |  |
| ø e hose length   | -                         |  |
| Inlet             | G 1/2" (f)                |  |
| Outlet            | G 1/2" (f)                |  |
| Reel flow path    | brass - zinc plated steel |  |



## **OVERALL DIMENSIONS (mm)**



### **FURTHER FEATURES**

| Capacity 1/4" | Capacity 3/8" | Capacity 1/2" |
|---------------|---------------|---------------|
| 90 m          | 60 m          | 45 m          |