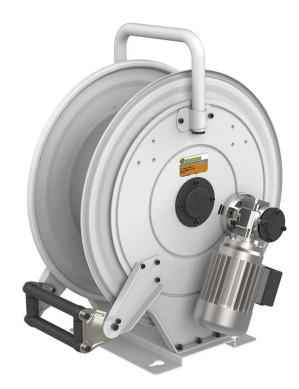

# P/N 540E12/25

Hose reel with electric motorization 12 V DC in painted steel, s. 540 for hot water, 150 bar, without hose. Inletoutlet G 1/2" (f)

#### **FEATURES**

| Pressure          | 150 bar                                         |  |
|-------------------|-------------------------------------------------|--|
| Compatible fluids | water max 130 °C                                |  |
| Swivel joint      | AISI 304 stainless steel                        |  |
| Seals             | Viton®                                          |  |
| Characteristic    | electric 12 V DC                                |  |
| Material          | painted steel                                   |  |
| Couplings         | -                                               |  |
| Hose              | -                                               |  |
| ø e hose length   | -                                               |  |
| Inlet             | G 1/2" (f)                                      |  |
| Outlet            | G 1/2" (f)                                      |  |
| Reel flow path    | AISI 304 stainless steel - zinc<br>plated steel |  |