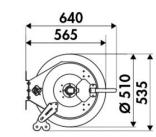

|
| Swivel joint      | AISI 304 stainless steel                        |  |
| Seals             | Viton®                                          |  |
| Characteristic    | electric 12 V DC                                |  |
| Material          | painted steel                                   |  |
| Couplings         | -                                               |  |
| Hose              | -                                               |  |
| ø e hose length   | -                                               |  |
| Inlet             | G 1/2" (f)                                      |  |
| Outlet            | G 1/2" (f)                                      |  |
| Reel flow path    | AISI 304 stainless steel - zinc<br>plated steel |  |



439

6

#### **OVERALL DIMENSIONS (mm)**





### **FURTHER FEATURES**

| Capacity 1/4" | Capacity 3/8" | Capacity 1/2" |
|---------------|---------------|---------------|
| 90 m          | 60 m          | 45 m          |