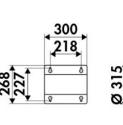

|  |
| Swivel joint      | AISI 304 stainless steel                        |  |
| Seals             | Viton®                                          |  |
| Characteristic    | electric 12 V DC                                |  |
| Material          | painted steel                                   |  |
| Couplings         | -                                               |  |
| Hose              | -                                               |  |
| ø e hose length   | -                                               |  |
| Inlet             | G 1/2" (f)                                      |  |
| Outlet            | G 1/2" (f)                                      |  |
| Reel flow path    | AISI 304 stainless steel - zinc<br>plated steel |  |



439

6

#### **OVERALL DIMENSIONS (mm)**





### **FURTHER FEATURES**

| Capacity 1/4" | Capacity 3/8" | Capacity 1/2" |
|---------------|---------------|---------------|
| 90 m          | 60 m          | 45 m          |