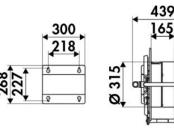

er max 130 °C                                |
| Swivel joint      | AISI 304 stainless steel                        |
| Seals             | Viton®                                          |
| Characteristic    | electric 12 V DC                                |
| Material          | painted steel                                   |
| Couplings         | -                                               |
| Hose              | -                                               |
| ø e hose length   | -                                               |
| Inlet             | G 3/8" (f)                                      |
| Outlet            | G 1/2" (f)                                      |
| Reel flow path    | AISI 304 stainless steel - zinc<br>plated steel |

## **OVERALL DIMENSIONS (mm)**





## FURTHER FEATURES

| Capacity 1/4" | Capacity 3/8" | Capacity 1/2" |
|---------------|---------------|---------------|
| 90 m          | 60 m          | 45 m          |