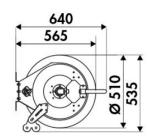

max 130 °C                                |
| Swivel joint      | AISI 304 stainless steel                        |
| Seals             | Viton®                                          |
| Characteristic    | electric 12 V DC                                |
| Material          | painted steel                                   |
| Couplings         | -                                               |
| Hose              | -                                               |
| ø e hose length   | -                                               |
| Inlet             | G 3/8" (f)                                      |
| Outlet            | G 1/2" (f)                                      |
| Reel flow path    | AISI 304 stainless steel - zinc<br>plated steel |

## **OVERALL DIMENSIONS (mm)**





## FURTHER FEATURES

| Capacity 1/4" | Capacity 3/8" | Capacity 1/2" |
|---------------|---------------|---------------|
| 90 m          | 60 m          | 45 m          |