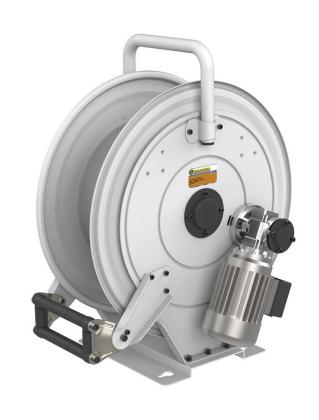

# P/N 540E12/35

Hose reel with electric motorization 12 V DC in painted steel, s. 540 for hot water, 400 bar, without hose. Inlet G 3/8" (f), outlet G 1/2" (f)

### **FEATURES**

| Pressure          | 400 bar                                      |  |
|-------------------|----------------------------------------------|--|
| Compatible fluids | water max 130 °C                             |  |
| Swivel joint      | AISI 304 stainless steel                     |  |
| Seals             | Viton® and Teflon®                           |  |
| Characteristic    | electric 12 V DC                             |  |
| Material          | painted steel                                |  |
| Couplings         | -                                            |  |
| Hose              | -                                            |  |
| ø e hose length   | -                                            |  |
| Inlet             | G 3/8" (f)                                   |  |
| Outlet            | G 1/2" (f)                                   |  |
| Reel flow path    | AISI 304 stainless steel - zinc plated steel |  |