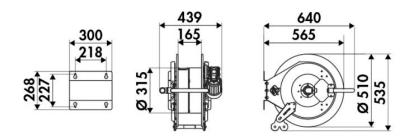

max 130 °C                             |  |
| Swivel joint      | AISI 304 stainless steel                     |  |
| Seals             | Viton® and Teflon®                           |  |
| Characteristic    | electric 12 V DC                             |  |
| Material          | painted steel                                |  |
| Couplings         | -                                            |  |
| Hose              | -                                            |  |
| ø e hose length   | -                                            |  |
| Inlet             | G 3/8" (f)                                   |  |
| Outlet            | G 1/2" (f)                                   |  |
| Reel flow path    | AISI 304 stainless steel - zinc plated steel |  |



## **OVERALL DIMENSIONS (mm)**



### **FURTHER FEATURES**

| Capacity 1/4" | Capacity 3/8" | Capacity 1/2" |
|---------------|---------------|---------------|
| 90 m          | 60 m          | 45 m          |