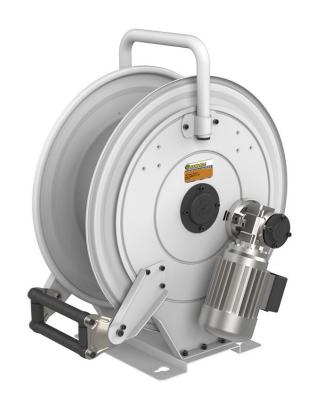

# P/N 540E12/40

Hose reel with electric motorization 12 V DC in painted steel, s. 540 for oil and similar, 100 bar, without hose. Inlet-outlet G 1" (f)  $\,$ 

#### **FEATURES**

| Pressure          | 100 bar                   |
|-------------------|---------------------------|
| Compatible fluids | oils and similar products |
| Swivel joint      | zinc plated steel         |
| Seals             | polyurethane              |
| Characteristic    | electric 12 V DC          |
| Material          | painted steel             |
| Couplings         | -                         |
| Hose              | -                         |
| ø e hose length   | -                         |
| Inlet             | G 1" (f)                  |
| Outlet            | G 1" (f)                  |
| Reel flow path    | zinc plated steel         |