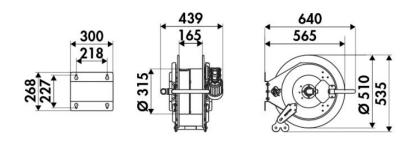

similar, 100 bar, without hose. Inlet-outlet G 1" (f)  $\,$ 

### **SECTORS OF USE**

Industry

#### **FEATURES**

| Pressure          | 100 bar                   |
|-------------------|---------------------------|
| Compatible fluids | oils and similar products |
| Swivel joint      | zinc plated steel         |
| Seals             | polyurethane              |
| Characteristic    | electric 12 V DC          |
| Material          | painted steel             |
| Couplings         | -                         |
| Hose              | -                         |
| ø e hose length   | -                         |
| Inlet             | G 1" (f)                  |
| Outlet            | G 1" (f)                  |
| Reel flow path    | zinc plated steel         |



## **OVERALL DIMENSIONS (mm)**



#### **FURTHER FEATURES**

| Capacity 3/4" | Capacity 1" |
|---------------|-------------|
| 25 m          | 15 m        |