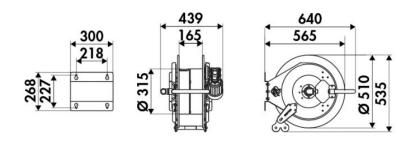

nlet-outlet G 1/2" (f)

### **SECTORS OF USE**

Industry

### **FEATURES**

| Pressure          | 150 bar                   |  |
|-------------------|---------------------------|--|
| Compatible fluids | oils and similar products |  |
| Swivel joint      | zinc plated steel         |  |
| Seals             | polyurethane              |  |
| Characteristic    | electric 12 V DC          |  |
| Material          | painted steel             |  |
| Couplings         | -                         |  |
| Hose              | -                         |  |
| ø e hose length   | -                         |  |
| Inlet             | G 1/2" (f)                |  |
| Outlet            | G 1/2" (f)                |  |
| Reel flow path    | zinc plated steel         |  |



## **OVERALL DIMENSIONS (mm)**



### **FURTHER FEATURES**

| Capacity 1/4" | Capacity 3/8" | Capacity 1/2" |
|---------------|---------------|---------------|
| 90 m          | 60 m          | 45 m          |