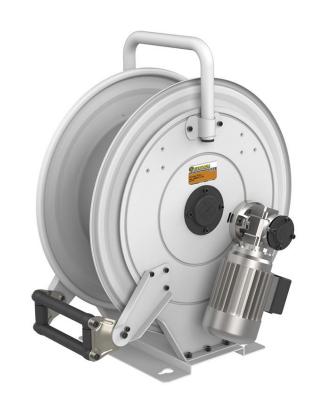

# P/N 540E12/45

Hose reel with electric motorization 12 V DC in painted steel, s. 540 for oil and similar, 150 bar, without hose. Inlet-outlet G 1/2" (f)

### **FEATURES**

| Pressure          | 150 bar                   |  |
|-------------------|---------------------------|--|
| Compatible fluids | oils and similar products |  |
| Swivel joint      | zinc plated steel         |  |
| Seals             | polyurethane              |  |
| Characteristic    | electric 12 V DC          |  |
| Material          | painted steel             |  |
| Couplings         | -                         |  |
| Hose              | -                         |  |
| ø e hose length   | -                         |  |
| Inlet             | G 1/2" (f)                |  |
| Outlet            | G 1/2" (f)                |  |
| Reel flow path    | zinc plated steel         |  |