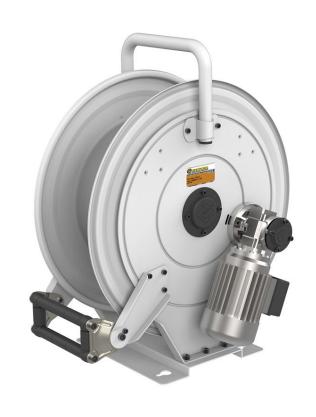

# P/N 540E23/10

Hose reel with electric motorization 230 V AC in painted steel, s. 540 for air, water and diesel fuel, 20 bar, without hose. Inlet-outlet G 1" (f)

### **FEATURES**

| Pressure          | 20 bar                       |
|-------------------|------------------------------|
| Compatible fluids | air - water - diesel fuel    |
| Swivel joint      | brass                        |
| Seals             | Viton <sup>®</sup>           |
| Characteristic    | electric 230 V AC - 50/60 Hz |
| Material          | painted steel                |
| Couplings         | -                            |
| Hose              | -                            |
| ø e hose length   | -                            |
| Inlet             | G 1" (f)                     |
| Outlet            | G 1" (f)                     |
| Reel flow path    | brass - zinc plated steel    |