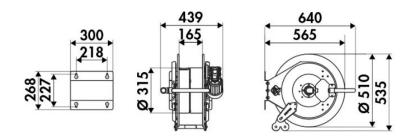

Inlet-outlet G 1" (f)

#### **SECTORS OF USE**

Industry

### **FEATURES**

| Pressure          | 20 bar                       |
|-------------------|------------------------------|
| Compatible fluids | air - water - diesel fuel    |
| Swivel joint      | brass                        |
| Seals             | Viton <sup>®</sup>           |
| Characteristic    | electric 230 V AC - 50/60 Hz |
| Material          | painted steel                |
| Couplings         | -                            |
| Hose              | -                            |
| ø e hose length   | -                            |
| Inlet             | G 1" (f)                     |
| Outlet            | G 1" (f)                     |
| Reel flow path    | brass - zinc plated steel    |



## **OVERALL DIMENSIONS (mm)**



### **FURTHER FEATURES**

| Capacity 3/4" | Capacity 1" |
|---------------|-------------|
| 25 m          | 15 m        |