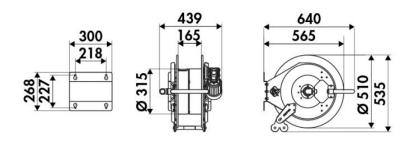

USE**

Industry

#### **FEATURES**

| Pressure          | 20 bar                       |  |
|-------------------|------------------------------|--|
| Compatible fluids | air - water                  |  |
| Swivel joint      | brass                        |  |
| Seals             | Viton <sup>®</sup>           |  |
| Characteristic    | electric 230 V AC - 50/60 Hz |  |
| Material          | painted steel                |  |
| Couplings         | -                            |  |
| Hose              | -                            |  |
| ø e hose length   | -                            |  |
| Inlet             | G 1/2" (f)                   |  |
| Outlet            | G 1/2" (f)                   |  |
| Reel flow path    | brass - zinc plated steel    |  |



## **OVERALL DIMENSIONS (mm)**



#### **FURTHER FEATURES**

| Capacity 1/4" | Capacity 3/8" | Capacity 1/2" |
|---------------|---------------|---------------|
| 90 m          | 60 m          | 45 m          |