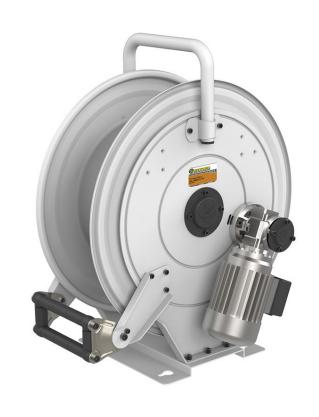

# P/N 540E23/15

Hose reel with electric motorization 230 V AC in painted steel, s. 540 for air and water, 20 bar, without hose. Inlet-outlet G 1/2" (f)

#### **FEATURES**

| Pressure          | 20 bar                       |  |
|-------------------|------------------------------|--|
| Compatible fluids | air - water                  |  |
| Swivel joint      | brass                        |  |
| Seals             | Viton <sup>®</sup>           |  |
| Characteristic    | electric 230 V AC - 50/60 Hz |  |
| Material          | painted steel                |  |
| Couplings         | -                            |  |
| Hose              | -                            |  |
| ø e hose length   | -                            |  |
| Inlet             | G 1/2" (f)                   |  |
| Outlet            | G 1/2" (f)                   |  |
| Reel flow path    | brass - zinc plated steel    |  |