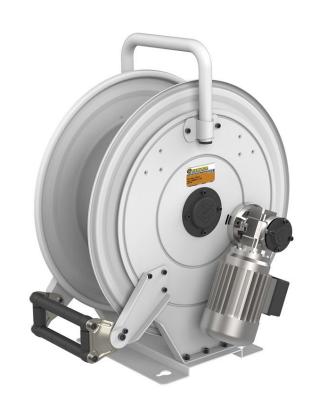

# P/N 540E23/40

Hose reel with electric motorization 230 V AC in painted steel, s. 540 for oil and similar, 100 bar, without hose. Inlet-outlet G 1" (f)

#### **FEATURES**

| Pressure          | 100 bar                      |
|-------------------|------------------------------|
| Compatible fluids | oils and similar products    |
| Swivel joint      | zinc plated steel            |
| Seals             | polyurethane                 |
| Characteristic    | electric 230 V AC - 50/60 Hz |
| Material          | painted steel                |
| Couplings         | -                            |
| Hose              | -                            |
| ø e hose length   | -                            |
| Inlet             | G 1" (f)                     |
| Outlet            | G 1" (f)                     |
| Reel flow path    | zinc plated steel            |