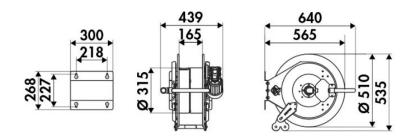

Inlet-outlet G 1" (f)

## **SECTORS OF USE**

Industry

#### **FEATURES**

| Pressure          | 100 bar                      |
|-------------------|------------------------------|
| Compatible fluids | oils and similar products    |
| Swivel joint      | zinc plated steel            |
| Seals             | polyurethane                 |
| Characteristic    | electric 230 V AC - 50/60 Hz |
| Material          | painted steel                |
| Couplings         | -                            |
| Hose              | -                            |
| ø e hose length   | -                            |
| Inlet             | G 1" (f)                     |
| Outlet            | G 1" (f)                     |
| Reel flow path    | zinc plated steel            |



## **OVERALL DIMENSIONS (mm)**



### **FURTHER FEATURES**

| Capacity 3/4" | Capacity 1" |
|---------------|-------------|
| 25 m          | 15 m        |