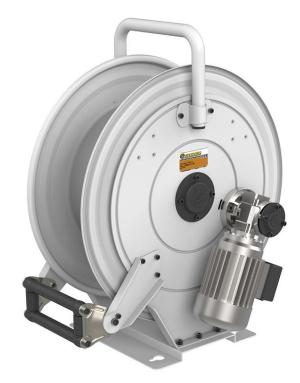

# P/N 540E23/45

Hose reel with electric motorization 230 V AC in painted steel, s. 540 for oil and similar, 150 bar, without hose. Inlet-outlet G 1/2" (f)

#### **FEATURES**

| Pressure          | 150 bar                      |
|-------------------|------------------------------|
| Compatible fluids | oils and similar products    |
| Swivel joint      | zinc plated steel            |
| Seals             | polyurethane                 |
| Characteristic    | electric 230 V AC - 50/60 Hz |
| Material          | painted steel                |
| Couplings         | -                            |
| Hose              | -                            |
| ø e hose length   | -                            |
| Inlet             | G 1/2" (f)                   |
| Outlet            | G 1/2" (f)                   |
|                   |                              |