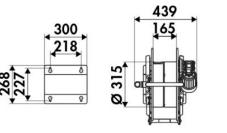

Inlet-outlet G 1/2" (f)

### SECTORS OF USE

Industry

#### **FEATURES**

| Pressure          | 150 bar                      |
|-------------------|------------------------------|
| Compatible fluids | oils and similar products    |
| Swivel joint      | zinc plated steel            |
| Seals             | polyurethane                 |
| Characteristic    | electric 230 V AC - 50/60 Hz |
| Material          | painted steel                |
| Couplings         | -                            |
| Hose              | -                            |
| ø e hose length   | -                            |
| Inlet             | G 1/2" (f)                   |
| Outlet            | G 1/2" (f)                   |
|                   |                              |



#### **OVERALL DIMENSIONS (mm)**





## **FURTHER FEATURES**

| Capacity 1/4" | Capacity 3/8" | Capacity 1/2" |
|---------------|---------------|---------------|
| 90 m          | 60 m          | 45 m          |