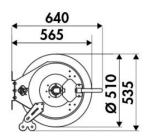

let-outlet G 1/2" (f)

### SECTORS OF USE

Industry

#### **FEATURES**

| Pressure          | 150 bar                      |
|-------------------|------------------------------|
| Compatible fluids | oils and similar products    |
| Swivel joint      | zinc plated steel            |
| Seals             | polyurethane                 |
| Characteristic    | electric 230 V AC - 50/60 Hz |
| Material          | painted steel                |
| Couplings         | -                            |
| Hose              | -                            |
| ø e hose length   | -                            |
| Inlet             | G 1/2" (f)                   |
| Outlet            | G 1/2" (f)                   |
|                   |                              |



#### **OVERALL DIMENSIONS (mm)**





## **FURTHER FEATURES**

| Capacity 1/4" | Capacity 3/8" | Capacity 1/2" |
|---------------|---------------|---------------|
| 90 m          | 60 m          | 45 m          |