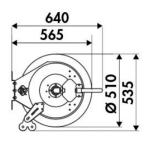

f), outlet G 1/2" (f)

## **SECTORS OF USE**

Industry

#### **FEATURES**

| Pressure          | 600 bar                      |
|-------------------|------------------------------|
| Compatible fluids | grease                       |
| Swivel joint      | zinc plated steel            |
| Seals             | polyurethane                 |
| Characteristic    | electric 230 V AC - 50/60 Hz |
| Material          | painted steel                |
| Couplings         | -                            |
| Hose              | -                            |
| ø e hose length   | -                            |
| Inlet             | G 3/8" (f)                   |
| Outlet            | G 1/2" (f)                   |
| Reel flow path    | zinc plated steel            |



# **OVERALL DIMENSIONS (mm)**





## **FURTHER FEATURES**

| Capacity 1/4" | Capacity 3/8" | Capacity 1/2" |
|---------------|---------------|---------------|
| 90 m          | 60 m          | 45 m          |