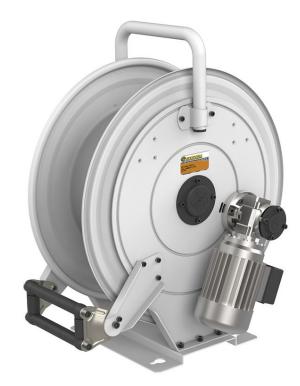

# P/N 540E23/50

Hose reel with electric motorization 230 V AC in painted steel, s. 540 for grease, 600 bar, without hose. Inlet G 3/8" (f), outlet G 1/2" (f)

#### **FEATURES**

| Pressure          | 600 bar                      |
|-------------------|------------------------------|
| Compatible fluids | grease                       |
| Swivel joint      | zinc plated steel            |
| Seals             | polyurethane                 |
| Characteristic    | electric 230 V AC - 50/60 Hz |
| Material          | painted steel                |
| Couplings         | -                            |
| Hose              | -                            |
| ø e hose length   | -                            |
| Inlet             | G 3/8" (f)                   |
| Outlet            | G 1/2" (f)                   |
| Reel flow path    | zinc plated steel            |