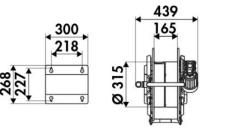

(f), outlet G 1/2" (f)

## **SECTORS OF USE**

Industry

#### **FEATURES**

| Pressure          | 600 bar                      |
|-------------------|------------------------------|
| Compatible fluids | grease                       |
| Swivel joint      | zinc plated steel            |
| Seals             | polyurethane                 |
| Characteristic    | electric 230 V AC - 50/60 Hz |
| Material          | painted steel                |
| Couplings         | -                            |
| Hose              | -                            |
| ø e hose length   | -                            |
| Inlet             | G 3/8" (f)                   |
| Outlet            | G 1/2" (f)                   |
| Reel flow path    | zinc plated steel            |



# **OVERALL DIMENSIONS (mm)**





## **FURTHER FEATURES**

| Capacity 1/4" | Capacity 3/8" | Capacity 1/2" |
|---------------|---------------|---------------|
| 90 m          | 60 m          | 45 m          |