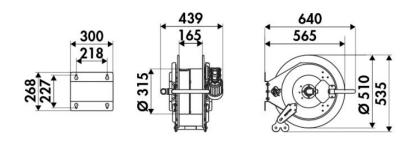

and diesel fuel, 20 bar, without hose. Inlet-outlet G 1" (f)

### **SECTORS OF USE**

Industry

### **FEATURES**

| Pressure          | 20 bar                    |
|-------------------|---------------------------|
| Compatible fluids | air - water - diesel fuel |
| Swivel joint      | brass                     |
| Seals             | Viton <sup>®</sup>        |
| Characteristic    | electric 24 V DC          |
| Material          | painted steel             |
| Couplings         | -                         |
| Hose              | -                         |
| ø e hose length   | -                         |
| Inlet             | G 1" (f)                  |
| Outlet            | G 1" (f)                  |
| Reel flow path    | brass - zinc plated steel |



## **OVERALL DIMENSIONS (mm)**



### **FURTHER FEATURES**

| Capacity 3/4" | Capacity 1" |
|---------------|-------------|
| 25 m          | 15 m        |