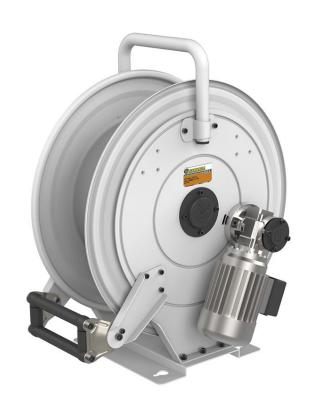

# P/N 540E24/10

Hose reel with electric motorization 24 V DC in painted steel, s. 540 for air, water and diesel fuel, 20 bar, without hose. Inlet-outlet G 1" (f)

### **FEATURES**

| Pressure          | 20 bar                    |
|-------------------|---------------------------|
| Compatible fluids | air - water - diesel fuel |
| Swivel joint      | brass                     |
| Seals             | Viton <sup>®</sup>        |
| Characteristic    | electric 24 V DC          |
| Material          | painted steel             |
| Couplings         | -                         |
| Hose              | -                         |
| ø e hose length   | -                         |
| Inlet             | G 1" (f)                  |
| Outlet            | G 1" (f)                  |
| Reel flow path    | brass - zinc plated steel |