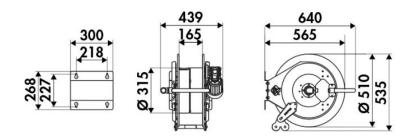

air and water, 20 bar, without hose. Inlet-outlet G 1/2" (f)

### **SECTORS OF USE**

Industry

### **FEATURES**

| Pressure          | 20 bar                    |
|-------------------|---------------------------|
| Compatible fluids | air - water               |
| Swivel joint      | brass                     |
| Seals             | Viton®                    |
| Characteristic    | electric 24 V DC          |
| Material          | painted steel             |
| Couplings         | -                         |
| Hose              | -                         |
| ø e hose length   | -                         |
| Inlet             | G 1/2" (f)                |
| Outlet            | G 1/2" (f)                |
| Reel flow path    | brass - zinc plated steel |



## **OVERALL DIMENSIONS (mm)**



### **FURTHER FEATURES**

| Capacity 1/4" | Capacity 3/8" | Capacity 1/2" |
|---------------|---------------|---------------|
| 90 m          | 60 m          | 45 m          |