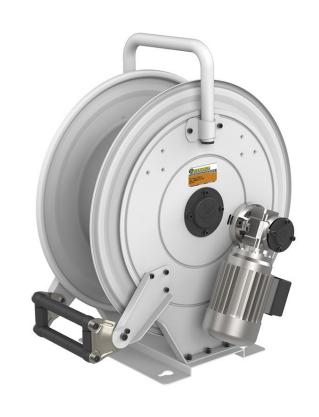

# P/N 540E24/15

Hose reel with electric motorization 24 V DC in painted steel, s. 540 for air and water, 20 bar, without hose. Inlet-outlet G 1/2" (f)

### **FEATURES**

| Pressure          | 20 bar                    |
|-------------------|---------------------------|
| Compatible fluids | air - water               |
| Swivel joint      | brass                     |
| Seals             | Viton®                    |
| Characteristic    | electric 24 V DC          |
| Material          | painted steel             |
| Couplings         | -                         |
| Hose              | -                         |
| ø e hose length   | -                         |
| Inlet             | G 1/2" (f)                |
| Outlet            | G 1/2" (f)                |
| Reel flow path    | brass - zinc plated steel |