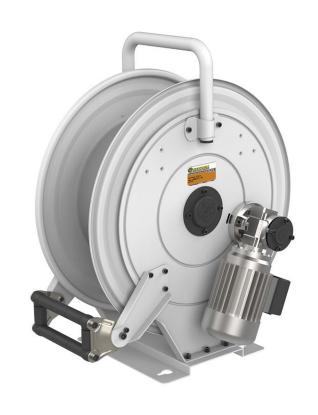

# P/N 540E24/20

Hose reel with electric motorization 24 V DC in painted steel, s. 540 for hot water, 100 bar, without hose. Inletoutlet G 1" (f)

#### **FEATURES**

| Pressure          | 100 bar                                      |
|-------------------|----------------------------------------------|
| Compatible fluids | water max 130 °C                             |
| Swivel joint      | AISI 304 stainless steel                     |
| Seals             | Viton <sup>®</sup>                           |
| Characteristic    | electric 24 V DC                             |
| Material          | painted steel                                |
| Couplings         | -                                            |
| Hose              | -                                            |
| ø e hose length   | -                                            |
| Inlet             | G 1" (f)                                     |
| Outlet            | G 1" (f)                                     |
| Reel flow path    | AISI 304 stainless steel - zinc plated steel |