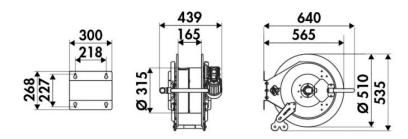

----|
| Compatible fluids | water max 130 °C                             |
| Swivel joint      | AISI 304 stainless steel                     |
| Seals             | Viton <sup>®</sup>                           |
| Characteristic    | electric 24 V DC                             |
| Material          | painted steel                                |
| Couplings         | -                                            |
| Hose              | -                                            |
| ø e hose length   | -                                            |
| Inlet             | G 1" (f)                                     |
| Outlet            | G 1" (f)                                     |
| Reel flow path    | AISI 304 stainless steel - zinc plated steel |



## **OVERALL DIMENSIONS (mm)**



#### **FURTHER FEATURES**

| Capacity 3/4" | Capacity 1" |
|---------------|-------------|
| 25 m          | 15 m        |