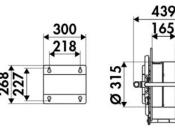

|
| Seals             | Viton $^{\ensuremath{\$}}$ and Teflon $^{\ensuremath{\$}}$ |
| Characteristic    | electric 24 V DC                                           |
| Material          | painted steel                                              |
| Couplings         | -                                                          |
| Hose              | -                                                          |
| ø e hose length   | -                                                          |
| Inlet             | G 3/8" (f)                                                 |
| Outlet            | G 1/2" (f)                                                 |
| Reel flow path    | AISI 304 stainless steel - zinc<br>plated steel            |



65

## **OVERALL DIMENSIONS (mm)**





# **FURTHER FEATURES**

| Capacity 1/4" | Capacity 3/8" | Capacity 1/2" |
|---------------|---------------|---------------|
| 90 m          | 60 m          | 45 m          |