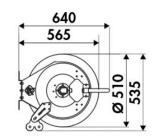

|
| Seals             | Viton $^{\ensuremath{\$}}$ and Teflon $^{\ensuremath{\$}}$ |
| Characteristic    | electric 24 V DC                                           |
| Material          | painted steel                                              |
| Couplings         | -                                                          |
| Hose              | -                                                          |
| ø e hose length   | -                                                          |
| Inlet             | G 3/8" (f)                                                 |
| Outlet            | G 1/2" (f)                                                 |
| Reel flow path    | AISI 304 stainless steel - zinc<br>plated steel            |



65

## **OVERALL DIMENSIONS (mm)**





# **FURTHER FEATURES**

| Capacity 1/4" | Capacity 3/8" | Capacity 1/2" |
|---------------|---------------|---------------|
| 90 m          | 60 m          | 45 m          |