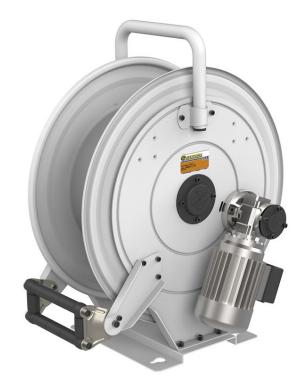

# P/N 540E24/35

Hose reel with electric motorization 24 V DC in painted steel, s. 540 for hot water, 400 bar, without hose. Inlet G 3/8" (f), outlet G 1/2" (f)

#### **FEATURES**

| Pressure          | 400 bar                                                    |
|-------------------|------------------------------------------------------------|
| Compatible fluids | water max 130 °C                                           |
| Swivel joint      | AISI 304 stainless steel                                   |
| Seals             | Viton $^{\ensuremath{\$}}$ and Teflon $^{\ensuremath{\$}}$ |
| Characteristic    | electric 24 V DC                                           |
| Material          | painted steel                                              |
| Couplings         | -                                                          |
| Hose              | -                                                          |
| ø e hose length   | -                                                          |
| Inlet             | G 3/8" (f)                                                 |
| Outlet            | G 1/2" (f)                                                 |
| Reel flow path    | AISI 304 stainless steel - zinc<br>plated steel            |