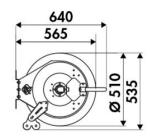

lectric motorization 24 V DC in painted steel, s. 540 for grease, 600 bar, without hose. Inlet G 3/8" (f), outlet G 1/2" (f)

## **SECTORS OF USE**

Industry

#### **FEATURES**

| Pressure          | 600 bar           |  |
|-------------------|-------------------|--|
| Compatible fluids | grease            |  |
| Swivel joint      | zinc plated steel |  |
| Seals             | polyurethane      |  |
| Characteristic    | electric 24 V DC  |  |
| Material          | painted steel     |  |
| Couplings         | -                 |  |
| Hose              | -                 |  |
| ø e hose length   | -                 |  |
| Inlet             | G 3/8" (f)        |  |
| Outlet            | G 1/2" (f)        |  |
| Reel flow path    | zinc plated steel |  |



## **OVERALL DIMENSIONS (mm)**





# FURTHER FEATURES

| Capacity 1/4" | Capacity 3/8" | Capacity 1/2" |
|---------------|---------------|---------------|
| 90 m          | 60 m          | 45 m          |