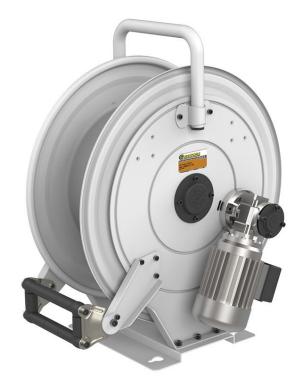

# P/N 540E24/50

Hose reel with electric motorization 24 V DC in painted steel, s. 540 for grease, 600 bar, without hose. Inlet G 3/8" (f), outlet G 1/2" (f)

#### **FEATURES**

| Pressure          | 600 bar           |  |
|-------------------|-------------------|--|
| Compatible fluids | grease            |  |
| Swivel joint      | zinc plated steel |  |
| Seals             | polyurethane      |  |
| Characteristic    | electric 24 V DC  |  |
| Material          | painted steel     |  |
| Couplings         | -                 |  |
| Hose              | -                 |  |
| ø e hose length   | -                 |  |
| Inlet             | G 3/8" (f)        |  |
| Outlet            | G 1/2" (f)        |  |
| Reel flow path    | zinc plated steel |  |