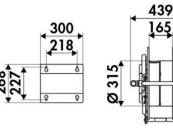

electric motorization 24 V DC in painted steel, s. 540 for grease, 600 bar, without hose. Inlet G 3/8" (f), outlet G 1/2" (f)

## **SECTORS OF USE**

Industry

#### **FEATURES**

| Pressure          | 600 bar           |  |
|-------------------|-------------------|--|
| Compatible fluids | grease            |  |
| Swivel joint      | zinc plated steel |  |
| Seals             | polyurethane      |  |
| Characteristic    | electric 24 V DC  |  |
| Material          | painted steel     |  |
| Couplings         | -                 |  |
| Hose              | -                 |  |
| ø e hose length   | -                 |  |
| Inlet             | G 3/8" (f)        |  |
| Outlet            | G 1/2" (f)        |  |
| Reel flow path    | zinc plated steel |  |



## **OVERALL DIMENSIONS (mm)**





# FURTHER FEATURES

| Capacity 1/4" | Capacity 3/8" | Capacity 1/2" |
|---------------|---------------|---------------|
| 90 m          | 60 m          | 45 m          |