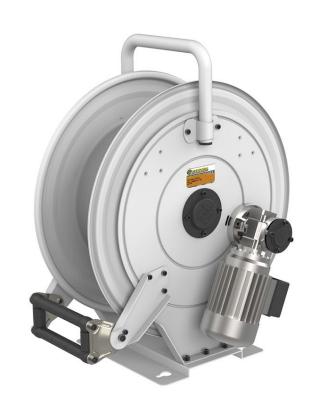

# P/N 540E40/10

Hose reel with electric motorization 230/400 V AC in painted steel, s. 540 for air, water and diesel fuel, 20 bar, without hose. Inlet-outlet G 1" (f)

### **FEATURES**

| Pressure          | 20 bar                           |
|-------------------|----------------------------------|
| Compatible fluids | air - water - diesel fuel        |
| Swivel joint      | brass                            |
| Seals             | Viton <sup>®</sup>               |
| Characteristic    | electric 230/400 V AC - 50/60 Hz |
| Material          | painted steel                    |
| Couplings         | -                                |
| Hose              | -                                |
| ø e hose length   | -                                |
| Inlet             | G 1" (f)                         |
| Outlet            | G 1" (f)                         |
| Reel flow path    | brass - zinc plated steel        |