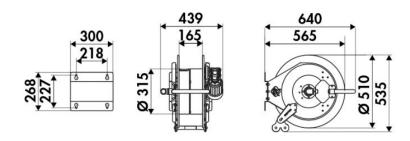

stry

### **FEATURES**

| Pressure          | 20 bar                           |
|-------------------|----------------------------------|
| Compatible fluids | air - water - diesel fuel        |
| Swivel joint      | brass                            |
| Seals             | Viton <sup>®</sup>               |
| Characteristic    | electric 230/400 V AC - 50/60 Hz |
| Material          | painted steel                    |
| Couplings         | -                                |
| Hose              | -                                |
| ø e hose length   | -                                |
| Inlet             | G 1" (f)                         |
| Outlet            | G 1" (f)                         |
| Reel flow path    | brass - zinc plated steel        |



## **OVERALL DIMENSIONS (mm)**



### **FURTHER FEATURES**

| Capacity 3/4" | Capacity 1" |
|---------------|-------------|
| 25 m          | 15 m        |