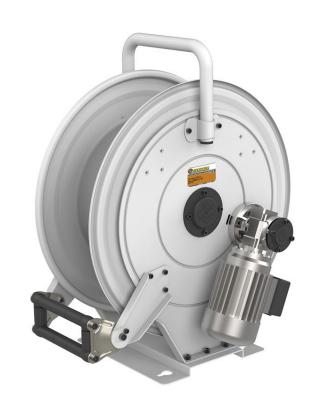

# P/N 540E40/15

Hose reel with electric motorization 230/400 V AC in painted steel, s. 540 for air and water, 20 bar, without hose. Inlet-outlet G 1/2" (f)

#### **FEATURES**

| Pressure          | 20 bar                           |  |
|-------------------|----------------------------------|--|
| Compatible fluids | air - water                      |  |
| Swivel joint      | brass                            |  |
| Seals             | Viton <sup>®</sup>               |  |
| Characteristic    | electric 230/400 V AC - 50/60 Hz |  |
| Material          | painted steel                    |  |
| Couplings         | -                                |  |
| Hose              | -                                |  |
| ø e hose length   | -                                |  |
| Inlet             | G 1/2" (f)                       |  |
| Outlet            | G 1/2" (f)                       |  |
| Reel flow path    | brass - zinc plated steel        |  |