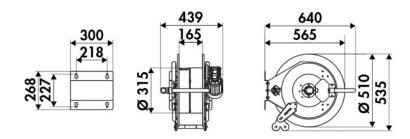

| 20 bar                           |  |
|-------------------|----------------------------------|--|
| Compatible fluids | air - water                      |  |
| Swivel joint      | brass                            |  |
| Seals             | Viton <sup>®</sup>               |  |
| Characteristic    | electric 230/400 V AC - 50/60 Hz |  |
| Material          | painted steel                    |  |
| Couplings         | -                                |  |
| Hose              | -                                |  |
| ø e hose length   | -                                |  |
| Inlet             | G 1/2" (f)                       |  |
| Outlet            | G 1/2" (f)                       |  |
| Reel flow path    | brass - zinc plated steel        |  |



## **OVERALL DIMENSIONS (mm)**



#### **FURTHER FEATURES**

| Capacity 1/4" | Capacity 3/8" | Capacity 1/2" |
|---------------|---------------|---------------|
| 90 m          | 60 m          | 45 m          |