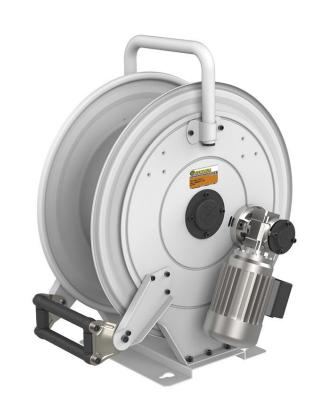

# P/N 540E40/35

Hose reel with electric motorization 230/400 V AC in painted steel, s. 540 for hot water, 400 bar, without hose. Inlet G 3/8" (f), outlet G 1/2" (f)

#### **FEATURES**

| Pressure          | 400 bar                                      |  |
|-------------------|----------------------------------------------|--|
| Compatible fluids | water max 130 °C                             |  |
| Swivel joint      | AISI 304 stainless steel                     |  |
| Seals             | Viton® and Teflon®                           |  |
| Characteristic    | electric 230/400 V AC - 50/60 Hz             |  |
| Material          | painted steel                                |  |
| Couplings         | -                                            |  |
| Hose              | -                                            |  |
| ø e hose length   | -                                            |  |
| Inlet             | G 3/8" (f)                                   |  |
| Outlet            | G 1/2" (f)                                   |  |
| Reel flow path    | AISI 304 stainless steel - zinc plated steel |  |