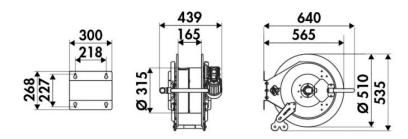

max 130 °C                             |  |
| Swivel joint      | AISI 304 stainless steel                     |  |
| Seals             | Viton® and Teflon®                           |  |
| Characteristic    | electric 230/400 V AC - 50/60 Hz             |  |
| Material          | painted steel                                |  |
| Couplings         | -                                            |  |
| Hose              | -                                            |  |
| ø e hose length   | -                                            |  |
| Inlet             | G 3/8" (f)                                   |  |
| Outlet            | G 1/2" (f)                                   |  |
| Reel flow path    | AISI 304 stainless steel - zinc plated steel |  |



## **OVERALL DIMENSIONS (mm)**



#### **FURTHER FEATURES**

| Capacity 1/4" | Capacity 3/8" | Capacity 1/2" |
|---------------|---------------|---------------|
| 90 m          | 60 m          | 45 m          |